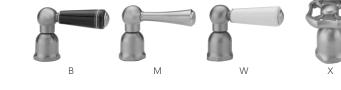

## Wall Mount Pull-Off Spray with 8" Swivel Spout with Black Lever

# Confidence from start to finish

### Model #:1212-B-



#### **FEATURES**:

- 8" Pull-off spray swivel spout
- Patented pull off spray designPush/pull spray head diverts from stream to spray
- Silicone nozzles for easy cleaning
- Plastic coated stainless steel hose for easy cleaning
- Built in air gap
- Lifetime quarter turn ceramic cartridge
- Old fashioned wall mount design for country style kitchens

**AVAILABLE FINISHES:** Polished Stainless (PSS) Brushed Stainless (BSS)

SPECIFICATION DRAWING:

#### **AVAILABLE HANDLES:**