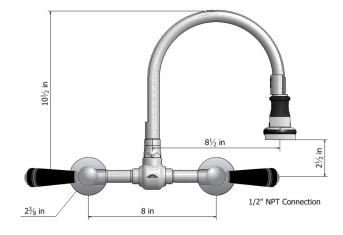

**AVAILABLE FINISHES:** Polished Stainless (PSS) Brushed Stainless (BSS)

SPECIFICATION DRAWING: