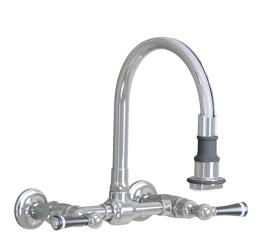

## Wall Mount Pull-Off Spray with 8" Swivel Spout with Black Lever

### Model #:1212-B-

#### **FEATURES**:

- 8" Pull-off spray swivel spout
- Patented pull off spray designPush/pull spray head diverts from stream to spray
- Silicone nozzles for easy cleaning
- Plastic coated stainless steel hose for easy cleaning
- Built in air gap
- Lifetime quarter turn ceramic cartridge
- Old fashioned wall mount design for country style kitchens