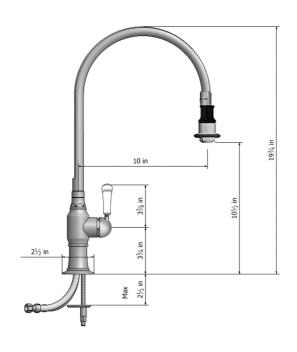

# Pull-Off Spray Deck Mount Single Hole with 10" Swivel Spout with Left White Ceramic Traditional Lever



## Model #: 1074-WT-



### **FEATURES:**

- 10" Pull-off spray swivel spout
- Single lever
- Single hole design allows for multiple choices of placement on sink or counter
- Patented pull off spray design
- Push/pull spray head diverts from stream to spray
- Silicone nozzles for easy cleaning
- Plastic coated stainless steel hose for easy cleaning
- Built in air gap
- Lifetime ceramic cartridge
- Requires standard 1  $^{3}/_{8}$ " -1  $^{5}/_{8}$ " faucet hole drilling

## **AVAILABLE FINISHES:**

Polished Stainless (PSS) Brushed Stainless (BSS)

### SPECIFICATION DRAWING:



# **AVAILABLE HANDLES:**