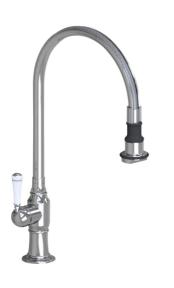

# Pull-Off Spray Deck Mount Single Hole with 10" Swivel Spout with Left White Ceramic Traditional Lever

### **FEATURES:**

- 10" Pull-off spray swivel spout
- Single lever
- Single hole design allows for multiple choices of placement on sink or counter
- Patented pull off spray design
- Push/pull spray head diverts from stream to spray
- Silicone nozzles for easy cleaning
- Plastic coated stainless steel hose for easy cleaning
- Built in air gap
- Lifetime ceramic cartridge
- Requires standard 1  $^{3}/_{8}$ " -1  $^{5}/_{8}$ " faucet hole drilling