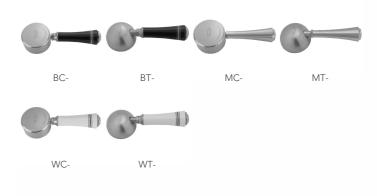

# Pull-Off Spray Deck Mount Single Hole with 10" Swivel Spout with Left White Ceramic Traditional Lever



## Model #: 1074-WT-



### **FEATURES:**

- 10" Pull-off spray swivel spout
- Single lever
- Single hole design allows for multiple choices of placement on sink or counter
- Patented pull off spray design
- Push/pull spray head diverts from stream to spray
- Silicone nozzles for easy cleaning
- Plastic coated stainless steel hose for easy cleaning
- Built in air gap
- Lifetime ceramic cartridge
- Requires standard 1  $^{3}/_{8}$ " -1  $^{5}/_{8}$ " faucet hole drilling

## **AVAILABLE FINISHES:**

Polished Stainless (PSS) Brushed Stainless (BSS)

### SPECIFICATION DRAWING:



# **AVAILABLE HANDLES:**