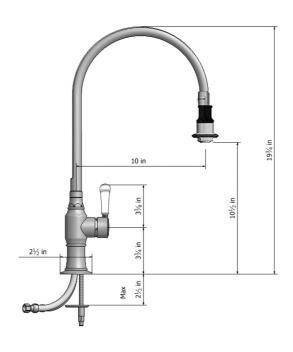

# Pull-Off Spray Deck Mount Single Hole with 10" Swivel Spout with Left White Ceramic Contemporary Lever



## Model #: 1074-WC-



### **FEATURES:**

- 10" Pull-off spray swivel spout
- Single lever
- Single hole design allows for multiple choices of placement on sink or counter
- Patented pull off spray design
- Push/pull spray head diverts from stream to spray
- Silicone nozzles for easy cleaning
- Plastic coated stainless steel hose for easy cleaning
- Built in air gap
- Lifetime ceramic cartridge
- Requires standard 1  $\frac{3}{8}$ "-1  $\frac{5}{8}$ " faucet hole drilling

## **AVAILABLE FINISHES:**

Polished Stainless (PSS) Brushed Stainless (BSS)

### SPECIFICATION DRAWING:



# **AVAILABLE HANDLES:**