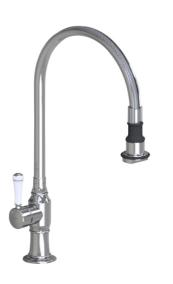

# Pull-Off Spray Deck Mount Single Hole with 10" Swivel Spout with Left White Ceramic Contemporary Lever

### **FEATURES:**

- 10" Pull-off spray swivel spout
- Single lever
- Single hole design allows for multiple choices of placement on sink or counter
- Patented pull off spray design
- Push/pull spray head diverts from stream to spray
- Silicone nozzles for easy cleaning
- Plastic coated stainless steel hose for easy cleaning
- Built in air gap
- Lifetime ceramic cartridge
- Requires standard 1  $\frac{3}{8}$ "-1  $\frac{5}{8}$ " faucet hole drilling