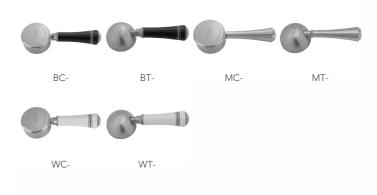

# Pull-Off Spray Deck Mount Single Hole with 10" Swivel Spout with Left White Ceramic Contemporary Lever



## Model #: 1074-WC-



### **FEATURES:**

- 10" Pull-off spray swivel spout
- Single lever
- Single hole design allows for multiple choices of placement on sink or counter
- Patented pull off spray design
- Push/pull spray head diverts from stream to spray
- Silicone nozzles for easy cleaning
- Plastic coated stainless steel hose for easy cleaning
- Built in air gap
- Lifetime ceramic cartridge
- Requires standard 1  $\frac{3}{8}$ "-1  $\frac{5}{8}$ " faucet hole drilling

## **AVAILABLE FINISHES:**

Polished Stainless (PSS) Brushed Stainless (BSS)

### SPECIFICATION DRAWING:



# **AVAILABLE HANDLES:**