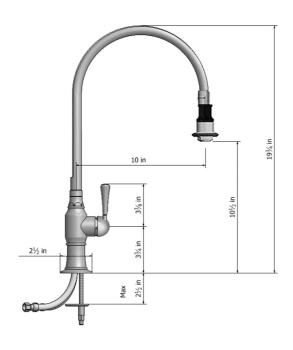

# Pull-Off Spray Deck Mount Single Hole with 10" Swivel Spout with Left Metal Traditional Lever

Model #:1074-MT-





### **FEATURES:**

- 10" Pull-off spray swivel spout
- Single lever
- Single hole design allows for multiple choices of placement on sink or counter
- Patented pull off spray design
- Push/pull spray head diverts from stream to spray
- Silicone nozzles for easy cleaning
- Plastic coated stainless steel hose for easy cleaning
- Built in air gap
- Lifetime ceramic cartridge
- Requires standard 1  $\frac{3}{8}$ "-1  $\frac{5}{8}$ " faucet hole drilling

## **AVAILABLE FINISHES:**

Polished Stainless (PSS) Brushed Stainless (BSS)

### SPECIFICATION DRAWING:



# **AVAILABLE HANDLES:**