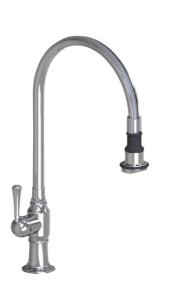

# Pull-Off Spray Deck Mount Single Hole with 10" Swivel Spout with Left Metal Traditional Lever

Model #:1074-MT-

### **FEATURES:**

- 10" Pull-off spray swivel spout
- Single lever
- Single hole design allows for multiple choices of placement on sink or counter
- Patented pull off spray design
- Push/pull spray head diverts from stream to spray
- Silicone nozzles for easy cleaning
- Plastic coated stainless steel hose for easy cleaning
- Built in air gap
- Lifetime ceramic cartridge
- Requires standard 1  $\frac{3}{8}$ "-1  $\frac{5}{8}$ " faucet hole drilling