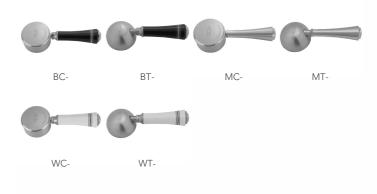

# Pull-Off Spray Deck Mount Single Hole with 10" Swivel Spout with Left Metal Traditional Lever

Model #:1074-MT-





### **FEATURES:**

- 10" Pull-off spray swivel spout
- Single lever
- Single hole design allows for multiple choices of placement on sink or counter
- Patented pull off spray design
- Push/pull spray head diverts from stream to spray
- Silicone nozzles for easy cleaning
- Plastic coated stainless steel hose for easy cleaning
- Built in air gap
- Lifetime ceramic cartridge
- Requires standard 1  $\frac{3}{8}$ "-1  $\frac{5}{8}$ " faucet hole drilling

## **AVAILABLE FINISHES:**

Polished Stainless (PSS) Brushed Stainless (BSS)

### SPECIFICATION DRAWING:



# **AVAILABLE HANDLES:**