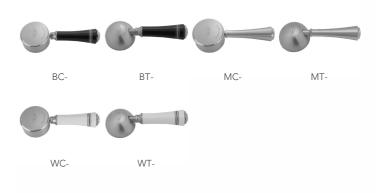

# Pull-Off Spray Deck Mount Single Hole with 10" Swivel Spout with Left Metal Contemporary Lever

Model #: 1074-MC-





### **FEATURES:**

- 10" Pull-off spray swivel spout
- Single lever
- Single hole design allows for multiple choices of placement on sink or counter
- Patented pull off spray design
- Push/pull spray head diverts from stream to spray
- Silicone nozzles for easy cleaning
- Plastic coated stainless steel hose for easy cleaning
- Built in air gap
- Lifetime ceramic cartridge
- Requires standard 1  $\frac{3}{8}$ " -1  $\frac{5}{8}$ " faucet hole drilling

## **AVAILABLE FINISHES:**

Polished Stainless (PSS) Brushed Stainless (BSS)

### SPECIFICATION DRAWING:



# **AVAILABLE HANDLES:**