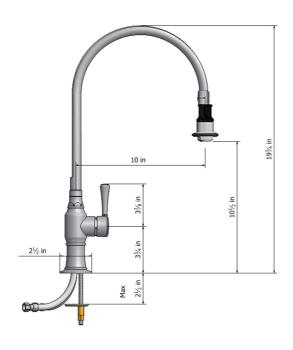

# Pull-Off Spray Deck Mount Single Hole with 10" Swivel Spout with Left Metal Contemporary Lever

Model #: 1074-MC-





### **FEATURES:**

- 10" Pull-off spray swivel spout
- Single lever
- Single hole design allows for multiple choices of placement on sink or counter
- Patented pull off spray design
- Push/pull spray head diverts from stream to spray
- Silicone nozzles for easy cleaning
- Plastic coated stainless steel hose for easy cleaning
- Built in air gap
- Lifetime ceramic cartridge
- Requires standard 1  $\frac{3}{8}$ " -1  $\frac{5}{8}$ " faucet hole drilling

## **AVAILABLE FINISHES:**

Polished Stainless (PSS) Brushed Stainless (BSS)

### SPECIFICATION DRAWING:



# **AVAILABLE HANDLES:**