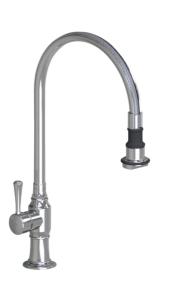

# Pull-Off Spray Deck Mount Single Hole with 10" Swivel Spout with Left Metal Contemporary Lever

Model #: 1074-MC-

### **FEATURES:**

- 10" Pull-off spray swivel spout
- Single lever
- Single hole design allows for multiple choices of placement on sink or counter
- Patented pull off spray design
- Push/pull spray head diverts from stream to spray
- Silicone nozzles for easy cleaning
- Plastic coated stainless steel hose for easy cleaning
- Built in air gap
- Lifetime ceramic cartridge
- Requires standard 1  $\frac{3}{8}$ " -1  $\frac{5}{8}$ " faucet hole drilling