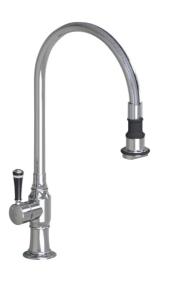

# Pull-Off Spray Deck Mount Single Hole with 10" Swivel Spout with Left Black Ceramic Contemporary Lever

## **FEATURES:**

- 10" Pull-off spray swivel spout
- Single lever
- Single hole design allows for multiple choices of placement on sink or counter
- Patented pull off spray design
- Push/pull spray head diverts from stream to spray
- Silicone nozzles for easy cleaning
- Plastic coated stainless steel hose for easy cleaning
- Built in air gap
- Lifetime ceramic cartridge
- Requires standard 1  $\frac{3}{8}$ "-1  $\frac{5}{8}$ " faucet hole drilling