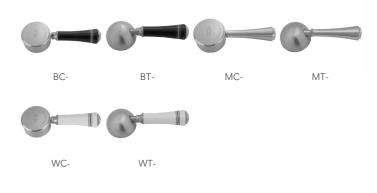

# Pull-Off Spray Deck Mount Single Hole with 10" Swivel Spout with Left Black Ceramic Contemporary Lever



# Model #: 1074-BC-



## **FEATURES:**

- 10" Pull-off spray swivel spout
- Single lever
- Single hole design allows for multiple choices of placement on sink or counter
- Patented pull off spray design
- Push/pull spray head diverts from stream to spray
- Silicone nozzles for easy cleaning
- Plastic coated stainless steel hose for easy cleaning
- Built in air gap
- Lifetime ceramic cartridge
- Requires standard 1  $\frac{3}{8}$ "-1  $\frac{5}{8}$ " faucet hole drilling

# **AVAILABLE FINISHES:**

Polished Stainless (PSS) Brushed Stainless (BSS)

## SPECIFICATION DRAWING:



## **AVAILABLE HANDLES:**