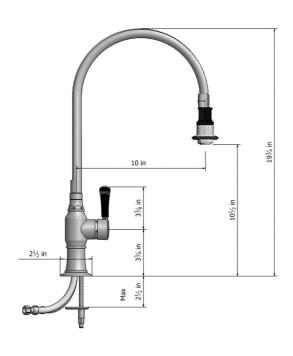

# Pull-Off Spray Deck Mount Single Hole with 10" Swivel Spout with Left Black Ceramic Contemporary Lever



# Model #: 1074-BC-



## **FEATURES:**

- 10" Pull-off spray swivel spout
- Single lever
- Single hole design allows for multiple choices of placement on sink or counter
- Patented pull off spray design
- Push/pull spray head diverts from stream to spray
- Silicone nozzles for easy cleaning
- Plastic coated stainless steel hose for easy cleaning
- Built in air gap
- Lifetime ceramic cartridge
- Requires standard 1  $\frac{3}{8}$ "-1  $\frac{5}{8}$ " faucet hole drilling

# **AVAILABLE FINISHES:**

Polished Stainless (PSS) Brushed Stainless (BSS)

## SPECIFICATION DRAWING:



## **AVAILABLE HANDLES:**