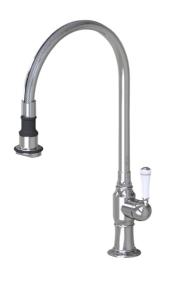

# Pull-Off Spray Deck Mount Single Hole with 10" Swivel Spout with Right White Ceramic Traditional Lever

### **FEATURES:**

- 10" Pull-off spray swivel spout
- Single lever
- Single hole design allows for multiple choices of placement on sink or counter
- Patented pull off spray design
- Push/pull spray head diverts from stream to spray
- Silicone nozzles for easy cleaning
- Plastic coated stainless steel hose for easy cleaning
- Built in air gap
- Lifetime ceramic cartridge
- Requires standard 1  $^{3}/_{8}$ " -1  $^{5}/_{8}$ " faucet hole drilling