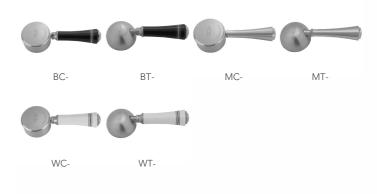

# Pull-Off Spray Deck Mount Single Hole with 10" Swivel Spout with Right White Ceramic Traditional Lever



## Model #: 1072-WT-



### **FEATURES:**

- 10" Pull-off spray swivel spout
- Single lever
- Single hole design allows for multiple choices of placement on sink or counter
- Patented pull off spray design
- Push/pull spray head diverts from stream to spray
- Silicone nozzles for easy cleaning
- Plastic coated stainless steel hose for easy cleaning
- Built in air gap
- Lifetime ceramic cartridge
- Requires standard 1  $^{3}/_{8}$ " -1  $^{5}/_{8}$ " faucet hole drilling

## **AVAILABLE FINISHES:**

Polished Stainless (PSS) Brushed Stainless (BSS)

### SPECIFICATION DRAWING:



# **AVAILABLE HANDLES:**