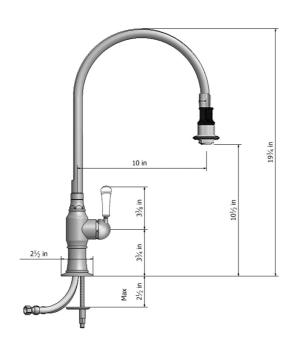

# Pull-Off Spray Deck Mount Single Hole with 10" Swivel Spout with Right White Ceramic Traditional Lever



## Model #: 1072-WT-



### **FEATURES:**

- 10" Pull-off spray swivel spout
- Single lever
- Single hole design allows for multiple choices of placement on sink or counter
- Patented pull off spray design
- Push/pull spray head diverts from stream to spray
- Silicone nozzles for easy cleaning
- Plastic coated stainless steel hose for easy cleaning
- Built in air gap
- Lifetime ceramic cartridge
- Requires standard 1  $^{3}/_{8}$ " -1  $^{5}/_{8}$ " faucet hole drilling

## **AVAILABLE FINISHES:**

Polished Stainless (PSS) Brushed Stainless (BSS)

### SPECIFICATION DRAWING:



# **AVAILABLE HANDLES:**