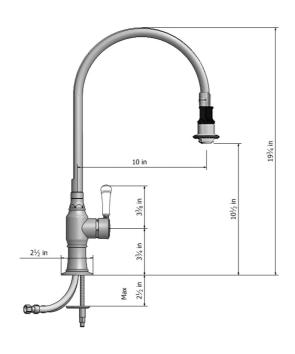

# Pull-Off Spray Deck Mount Single Hole with 10" Swivel Spout with Right White Ceramic Contemporary Lever



# Model #: 1072-WC-



## **FEATURES:**

- 10" Pull-off spray swivel spout
- Single lever
- Single hole design allows for multiple choices of placement on sink or counter
- Patented pull off spray design
- Push/pull spray head diverts from stream to spray
- Silicone nozzles for easy cleaning
- Plastic coated stainless steel hose for easy cleaning
- Built in air gap
- Lifetime ceramic cartridge
- Requires standard 1  $\frac{3}{8}$ "-1  $\frac{5}{8}$ " faucet hole drilling

# **AVAILABLE FINISHES:**

Polished Stainless (PSS) Brushed Stainless (BSS)

## SPECIFICATION DRAWING:



## **AVAILABLE HANDLES:**