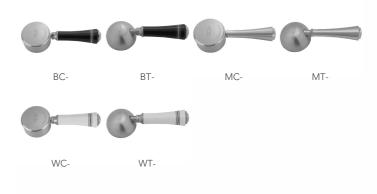

# Pull-Off Spray Deck Mount Single Hole with 10" Swivel Spout with Right White Ceramic Contemporary Lever



# Model #: 1072-WC-



## **FEATURES:**

- 10" Pull-off spray swivel spout
- Single lever
- Single hole design allows for multiple choices of placement on sink or counter
- Patented pull off spray design
- Push/pull spray head diverts from stream to spray
- Silicone nozzles for easy cleaning
- Plastic coated stainless steel hose for easy cleaning
- Built in air gap
- Lifetime ceramic cartridge
- Requires standard 1  $\frac{3}{8}$ "-1  $\frac{5}{8}$ " faucet hole drilling

# **AVAILABLE FINISHES:**

Polished Stainless (PSS) Brushed Stainless (BSS)

## SPECIFICATION DRAWING:



## **AVAILABLE HANDLES:**