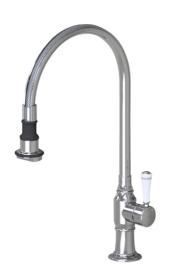

# Pull-Off Spray Deck Mount Single Hole with 10" Swivel Spout with Right White Ceramic Contemporary Lever

## **FEATURES:**

- 10" Pull-off spray swivel spout
- Single lever
- Single hole design allows for multiple choices of placement on sink or counter
- Patented pull off spray design
- Push/pull spray head diverts from stream to spray
- Silicone nozzles for easy cleaning
- Plastic coated stainless steel hose for easy cleaning
- Built in air gap
- Lifetime ceramic cartridge
- Requires standard 1  $\frac{3}{8}$ "-1  $\frac{5}{8}$ " faucet hole drilling