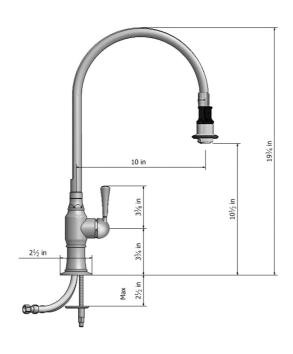

# Pull-Off Spray Deck Mount Single Hole with 10" Swivel Spout with Right Metal Traditional Lever

Model #: 1072-MT-





### **FEATURES:**

- 10" Pull-off spray swivel spout
- Single lever
- Single hole design allows for multiple choices of placement on sink or counter
- Patented pull off spray design
- Push/pull spray head diverts from stream to spray
- Silicone nozzles for easy cleaning
- Plastic coated stainless steel hose for easy cleaning
- Built in air gap
- Lifetime ceramic cartridge
- Requires standard 1  $\frac{3}{8}$ "-1  $\frac{5}{8}$ " faucet hole drilling

## **AVAILABLE FINISHES:**

Polished Stainless (PSS) Brushed Stainless (BSS)

#### SPECIFICATION DRAWING:



# **AVAILABLE HANDLES:**