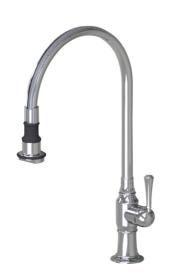

# Pull-Off Spray Deck Mount Single Hole with 10" Swivel Spout with Right Metal Traditional Lever

Model #: 1072-MT-

### **FEATURES:**

- 10" Pull-off spray swivel spout
- Single lever
- Single hole design allows for multiple choices of placement on sink or counter
- Patented pull off spray design
- Push/pull spray head diverts from stream to spray
- Silicone nozzles for easy cleaning
- Plastic coated stainless steel hose for easy cleaning
- Built in air gap
- Lifetime ceramic cartridge
- Requires standard 1  $\frac{3}{8}$ "-1  $\frac{5}{8}$ " faucet hole drilling