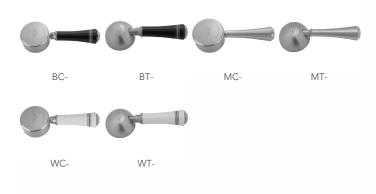

# Pull-Off Spray Deck Mount Single Hole with 10" Swivel Spout with Right Metal Traditional Lever

Model #: 1072-MT-





### **FEATURES:**

- 10" Pull-off spray swivel spout
- Single lever
- Single hole design allows for multiple choices of placement on sink or counter
- Patented pull off spray design
- Push/pull spray head diverts from stream to spray
- Silicone nozzles for easy cleaning
- Plastic coated stainless steel hose for easy cleaning
- Built in air gap
- Lifetime ceramic cartridge
- Requires standard 1  $\frac{3}{8}$ "-1  $\frac{5}{8}$ " faucet hole drilling

## **AVAILABLE FINISHES:**

Polished Stainless (PSS) Brushed Stainless (BSS)

#### SPECIFICATION DRAWING:



# **AVAILABLE HANDLES:**