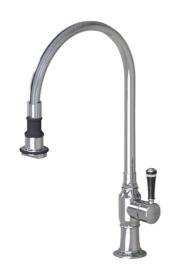

# Pull-Off Spray Deck Mount Single Hole with 10" Swivel Spout with Right Black Ceramic Contemporary Lever

## **FEATURES:**

- 10" Pull-off spray swivel spout
- Single lever
- Single hole design allows for multiple choices of placement on sink or counter
- Patented pull off spray design
- Push/pull spray head diverts from stream to spray
- Silicone nozzles for easy cleaning
- Plastic coated stainless steel hose for easy cleaning
- Built in air gap
- Lifetime ceramic cartridge
- Requires standard 1  $\frac{3}{8}$ "-1  $\frac{5}{8}$ " faucet hole drilling