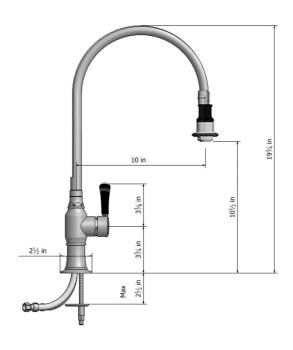

# Pull-Off Spray Deck Mount Single Hole with 10" Swivel Spout with Right Black Ceramic Contemporary Lever



# Model #: 1072-BC-



## **FEATURES:**

- 10" Pull-off spray swivel spout
- Single lever
- Single hole design allows for multiple choices of placement on sink or counter
- Patented pull off spray design
- Push/pull spray head diverts from stream to spray
- Silicone nozzles for easy cleaning
- Plastic coated stainless steel hose for easy cleaning
- Built in air gap
- Lifetime ceramic cartridge
- Requires standard 1  $\frac{3}{8}$ "-1  $\frac{5}{8}$ " faucet hole drilling

# **AVAILABLE FINISHES:**

Polished Stainless (PSS) Brushed Stainless (BSS)

## SPECIFICATION DRAWING:



## **AVAILABLE HANDLES:**