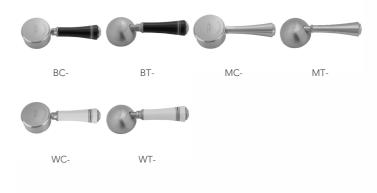

# Pull-Off Spray Deck Mount Single Hole with 10" Swivel Spout with Right Black Ceramic Contemporary Lever



# Model #: 1072-BC-



## **FEATURES:**

- 10" Pull-off spray swivel spout
- Single lever
- Single hole design allows for multiple choices of placement on sink or counter
- Patented pull off spray design
- Push/pull spray head diverts from stream to spray
- Silicone nozzles for easy cleaning
- Plastic coated stainless steel hose for easy cleaning
- Built in air gap
- Lifetime ceramic cartridge
- Requires standard 1  $\frac{3}{8}$ "-1  $\frac{5}{8}$ " faucet hole drilling

# **AVAILABLE FINISHES:**

Polished Stainless (PSS) Brushed Stainless (BSS)

## SPECIFICATION DRAWING:



## **AVAILABLE HANDLES:**