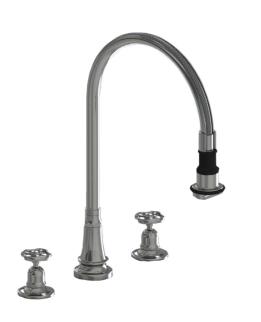

# Deck Mount Pull-Off Spray with 10" Swivel Spout with Metal Wheel

## **FEATURES:**

- 10" Pull-off spray swivel spout
- Patented pull off spray design
- Push/pull spray head diverts from stream to spray
- Silicone nozzles for easy cleaning
- Plastic coated stainless steel hose for easy cleaning
- Built in air gap
- Lifetime quarter turn ceramic cartridge
  Requires standard 1 <sup>3</sup>/<sub>8</sub>"-1 <sup>5</sup>/<sub>8</sub>" faucet hole drilling
- Widespread deck mount