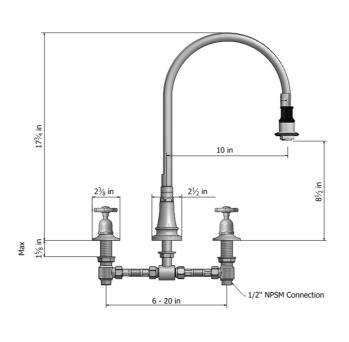

# Deck Mount Pull-Off Spray with 10" Swivel Spout with Metal Wheel



# Model #: 1032-X-



## **FEATURES:**

- 10" Pull-off spray swivel spout
- Patented pull off spray design
- Push/pull spray head diverts from stream to spray
- Silicone nozzles for easy cleaning
- Plastic coated stainless steel hose for easy cleaning
- Built in air gap
- Lifetime quarter turn ceramic cartridge
  Requires standard 1 <sup>3</sup>/<sub>8</sub>"-1 <sup>5</sup>/<sub>8</sub>" faucet hole drilling
- Widespread deck mount

# **AVAILABLE FINISHES:**

Polished Stainless (PSS) Brushed Stainless (BSS)

## SPECIFICATION DRAWING:



## **AVAILABLE HANDLES:**