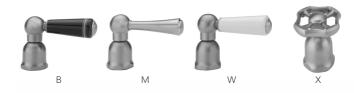

# Deck Mount Pull-Off Spray with 10" Swivel Spout with Metal Wheel



# Model #: 1032-X-



## **FEATURES:**

- 10" Pull-off spray swivel spout
- Patented pull off spray design
- Push/pull spray head diverts from stream to spray
- Silicone nozzles for easy cleaning
- Plastic coated stainless steel hose for easy cleaning
- Built in air gap
- Lifetime quarter turn ceramic cartridge
  Requires standard 1 <sup>3</sup>/<sub>8</sub>"-1 <sup>5</sup>/<sub>8</sub>" faucet hole drilling
- Widespread deck mount

# **AVAILABLE FINISHES:**

Polished Stainless (PSS) Brushed Stainless (BSS)

## SPECIFICATION DRAWING:



## **AVAILABLE HANDLES:**