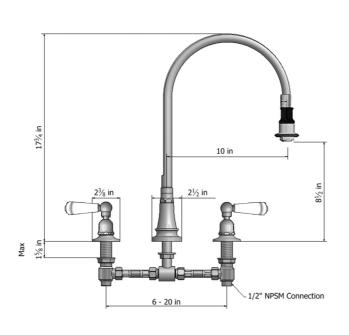

# Deck Mount Pull-Off Spray with 10" Swivel Spout with White Ceramic Lever

Model #: 1032-W-





### **FEATURES:**

- 10" Pull-off spray swivel spout
- Patented pull off spray design
- Push/pull spray head diverts from stream to spray
- Silicone nozzles for easy cleaning
- Plastic coated stainless steel hose for easy cleaning
- Built in air gap
- Lifetime quarter turn ceramic cartridge
  Requires standard 1 <sup>3</sup>/<sub>8</sub>"-1 <sup>5</sup>/<sub>8</sub>" faucet hole drilling
- Widespread deck mount

# **AVAILABLE FINISHES:**

Polished Stainless (PSS) Brushed Stainless (BSS)

# **SPECIFICATION DRAWING:**



### **AVAILABLE HANDLES:**