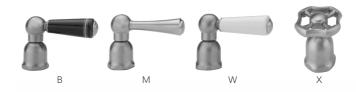

# Deck Mount Pull-Off Spray with 10" Swivel Spout with White Ceramic Lever

Model #: 1032-W-





### **FEATURES:**

- 10" Pull-off spray swivel spout
- Patented pull off spray design
- Push/pull spray head diverts from stream to spray
- Silicone nozzles for easy cleaning
- Plastic coated stainless steel hose for easy cleaning
- Built in air gap
- Lifetime quarter turn ceramic cartridge
  Requires standard 1 <sup>3</sup>/<sub>8</sub>"-1 <sup>5</sup>/<sub>8</sub>" faucet hole drilling
- Widespread deck mount

# **AVAILABLE FINISHES:**

Polished Stainless (PSS) Brushed Stainless (BSS)

# **SPECIFICATION DRAWING:**



### **AVAILABLE HANDLES:**