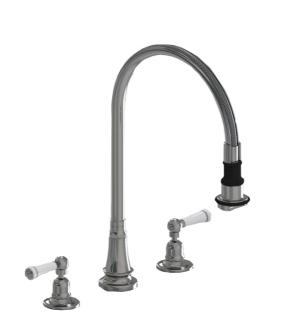

# Deck Mount Pull-Off Spray with 10" Swivel Spout with White Ceramic Lever

Model #: 1032-W-

### **FEATURES:**

- 10" Pull-off spray swivel spout
- Patented pull off spray design
- Push/pull spray head diverts from stream to spray
- Silicone nozzles for easy cleaning
- Plastic coated stainless steel hose for easy cleaning
- Built in air gap
- Lifetime quarter turn ceramic cartridge
  Requires standard 1 <sup>3</sup>/<sub>8</sub>"-1 <sup>5</sup>/<sub>8</sub>" faucet hole drilling
- Widespread deck mount