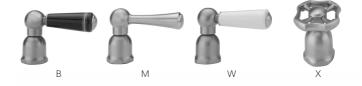

# Confidence from start to finish

# Model #: 1032-M-



## **FEATURES:**

- 10" Pull-off spray swivel spout
- Patented pull off spray design
- Push/pull spray head diverts from stream to spray
- Silicone nozzles for easy cleaning
- Plastic coated stainless steel hose for easy cleaning
- Built in air gap
- Lifetime quarter turn ceramic cartridge
  Requires standard 1 <sup>3</sup>/<sub>8</sub>"-1 <sup>5</sup>/<sub>8</sub>" faucet hole drilling
- Widespread deck mount

**AVAILABLE FINISHES:** Polished Stainless (PSS) Brushed Stainless (BSS)

### SPECIFICATION DRAWING:



### **AVAILABLE HANDLES:**