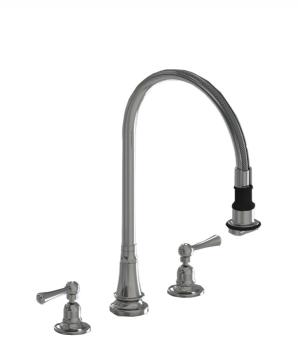

## **FEATURES:**

- 10" Pull-off spray swivel spout
- Patented pull off spray design
- Push/pull spray head diverts from stream to spray
- Silicone nozzles for easy cleaning
- Plastic coated stainless steel hose for easy cleaning
- Built in air gap
- Lifetime quarter turn ceramic cartridge
  Requires standard 1 <sup>3</sup>/<sub>8</sub>"-1 <sup>5</sup>/<sub>8</sub>" faucet hole drilling
- Widespread deck mount

**AVAILABLE FINISHES:** Polished Stainless (PSS) Brushed Stainless (BSS)