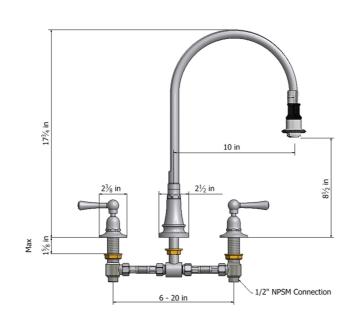

# Confidence from start to finish

# Model #: 1032-M-



## **FEATURES:**

- 10" Pull-off spray swivel spout
- Patented pull off spray design
- Push/pull spray head diverts from stream to spray
- Silicone nozzles for easy cleaning
- Plastic coated stainless steel hose for easy cleaning
- Built in air gap
- Lifetime quarter turn ceramic cartridge
  Requires standard 1 <sup>3</sup>/<sub>8</sub>"-1 <sup>5</sup>/<sub>8</sub>" faucet hole drilling
- Widespread deck mount

**AVAILABLE FINISHES:** Polished Stainless (PSS) Brushed Stainless (BSS)

### SPECIFICATION DRAWING:



### **AVAILABLE HANDLES:**