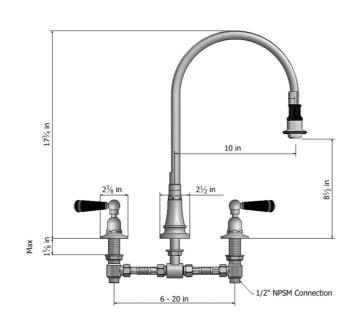

## Deck Mount Pull-Off Spray with 10" Swivel Spout with Black Ceramic Lever Model #:1032-B-

# Confidence from start to finish?



### **FEATURES:**

- 10" Pull-off spray swivel spout
- Patented pull off spray design
- Push/pull spray head diverts from stream to spray
- Silicone nozzles for easy cleaning
- Plastic coated stainless steel hose for easy cleaning
- Built in air gap
- Lifetime quarter turn ceramic cartridge
  Requires standard 1 <sup>3</sup>/<sub>8</sub>"-1 <sup>5</sup>/<sub>8</sub>" faucet hole drilling
- Widespread deck mount

**AVAILABLE FINISHES:** Polished Stainless (PSS) Brushed Stainless (BSS)

#### SPECIFICATION DRAWING:



#### **AVAILABLE HANDLES:**