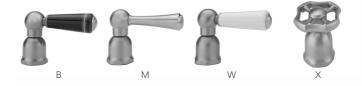

## Deck Mount Pull-Off Spray with 10" Swivel Spout with Black Ceramic Lever Model #:1032-B-

# Confidence from start to finish?



### **FEATURES:**

- 10" Pull-off spray swivel spout
- Patented pull off spray design
- Push/pull spray head diverts from stream to spray
- Silicone nozzles for easy cleaning
- Plastic coated stainless steel hose for easy cleaning
- Built in air gap
- Lifetime quarter turn ceramic cartridge
  Requires standard 1 <sup>3</sup>/<sub>8</sub>"-1 <sup>5</sup>/<sub>8</sub>" faucet hole drilling
- Widespread deck mount

**AVAILABLE FINISHES:** Polished Stainless (PSS) Brushed Stainless (BSS)

#### SPECIFICATION DRAWING:



#### **AVAILABLE HANDLES:**