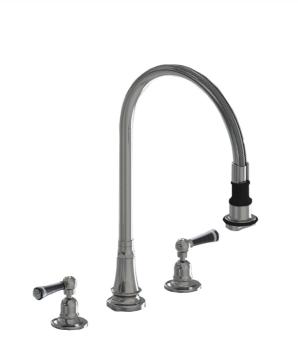

## Deck Mount Pull-Off Spray with 10" Swivel Spout with Black Ceramic Lever Model #:1032-B-

### **FEATURES:**

- 10" Pull-off spray swivel spout
- Patented pull off spray design
- Push/pull spray head diverts from stream to spray
- Silicone nozzles for easy cleaning
- Plastic coated stainless steel hose for easy cleaning
- Built in air gap
- Lifetime quarter turn ceramic cartridge
  Requires standard 1 <sup>3</sup>/<sub>8</sub>"-1 <sup>5</sup>/<sub>8</sub>" faucet hole drilling
- Widespread deck mount