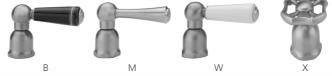

## Deck Mount 8 7/8" Articulated Single Swivel Spout with Metal Wheel

## Model #: 1027-X-



## **FEATURES**:

- + 8  $^{7}\!/_{8}$  " Reach single articulated swivel spout
- Perfect for standard or prep sinks
- Handle on spout allows for easy movement

- Lifetime quarter turn ceramic cartridge
  Requires standard 1 <sup>3</sup>/<sub>8</sub>"-1 <sup>5</sup>/<sub>8</sub>" faucet hole drilling
  Single hole design allows for multiple choices of placement on sink or counter



AVAILABLE FINISHES: Polished Stainless (PSS) Brushed Stainless (BSS)

SPECIFICATION DRAWING:



## **AVAILABLE HANDLES:**