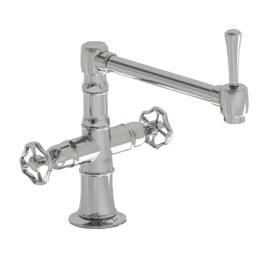

## Deck Mount 8 7/8" Articulated Single Swivel Spout with Metal Wheel

## **FEATURES**:

- + 8  $^{7}\!/_{8}$  " Reach single articulated swivel spout
- Perfect for standard or prep sinks
- Handle on spout allows for easy movement

- Lifetime quarter turn ceramic cartridge
  Requires standard 1 <sup>3</sup>/<sub>8</sub>"-1 <sup>5</sup>/<sub>8</sub>" faucet hole drilling
  Single hole design allows for multiple choices of placement on sink or counter