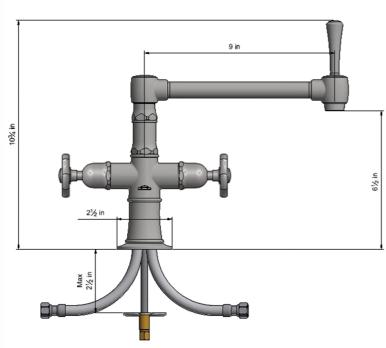

AVAILABLE FINISHES: Polished Stainless (PSS) Brushed Stainless (BSS)

SPECIFICATION DRAWING: