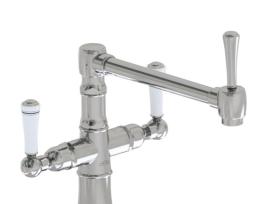

# Deck Mount 8 7/8" Articulated Single Swivel Spout with White Ceramic Lever

Model #: 1027-W-

### **FEATURES:**

- $\bullet~8~^{7}\!/_{8}$  " Reach single articulated swivel spout
- Perfect for standard or prep sinks
- Handle on spout allows for easy movement

- Lifetime quarter turn cartridge
  Requires standard 1 <sup>3</sup>/<sub>8</sub>" -1 <sup>5</sup>/<sub>8</sub>" faucet hole drilling
  Single hole design allows for multiple choices of placement on sink or counter