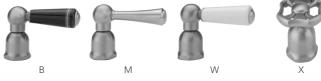

# Deck Mount 8 7/8" Articulated Single Swivel Spout with White Ceramic Lever

Model #: 1027-W-





### **FEATURES:**

- $\bullet~8~^{7}\!/_{8}$  " Reach single articulated swivel spout
- Perfect for standard or prep sinks
- Handle on spout allows for easy movement

- Lifetime quarter turn cartridge
  Requires standard 1 <sup>3</sup>/<sub>8</sub>" -1 <sup>5</sup>/<sub>8</sub>" faucet hole drilling
  Single hole design allows for multiple choices of placement on sink or counter

### **AVAILABLE FINISHES:**

Polished Stainless (PSS) Brushed Stainless (BSS)

# SPECIFICATION DRAWING:

# **AVAILABLE HANDLES:**