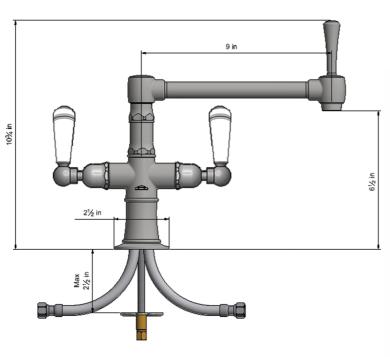

# Deck Mount 8 7/8" Articulated Single Swivel Spout with White Ceramic Lever

Model #: 1027-W-





### **FEATURES:**

- $\bullet~8~^{7}\!/_{8}$  " Reach single articulated swivel spout
- Perfect for standard or prep sinks
- Handle on spout allows for easy movement

- Lifetime quarter turn cartridge
  Requires standard 1 <sup>3</sup>/<sub>8</sub>" -1 <sup>5</sup>/<sub>8</sub>" faucet hole drilling
  Single hole design allows for multiple choices of placement on sink or counter

### **AVAILABLE FINISHES:**

Polished Stainless (PSS) Brushed Stainless (BSS)

# SPECIFICATION DRAWING:

# **AVAILABLE HANDLES:**