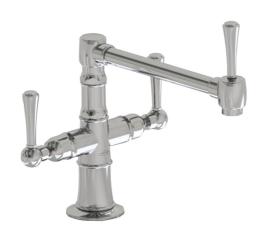

# Deck Mount 8 7/8" Articulated Single Swivel Spout with Metal Lever

### **FEATURES:**

- $\bullet~8~^{7}\!/_{8}$  " Reach single articulated swivel spout
- Perfect for standard or prep sinks
- Handle on spout allows for easy movement

- Lifetime quarter turn cartridge
  Requires standard 1 <sup>3</sup>/<sub>8</sub>"-1 <sup>5</sup>/<sub>8</sub>" faucet hole drilling
  Single hole design allows for multiple choices of placement on sink or counter