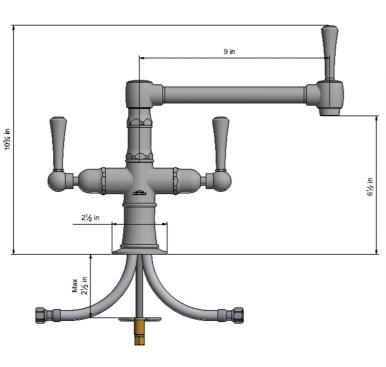

# Deck Mount 8 7/8" Articulated Single Swivel Spout with Metal Lever



## Model #: 1027-M-



### **FEATURES:**

- $\bullet~8~^{7}\!/_{8}$  " Reach single articulated swivel spout
- Perfect for standard or prep sinks
- Handle on spout allows for easy movement

- Lifetime quarter turn cartridge
  Requires standard 1 <sup>3</sup>/<sub>8</sub>"-1 <sup>5</sup>/<sub>8</sub>" faucet hole drilling
  Single hole design allows for multiple choices of placement on sink or counter

## **AVAILABLE FINISHES:**

Polished Stainless (PSS) Brushed Stainless (BSS)

#### SPECIFICATION DRAWING:



#### **AVAILABLE HANDLES:**