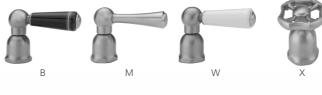

# Deck Mount 8 7/8" Articulated Single Swivel Spout with Metal Lever



## Model #: 1027-M-



### **FEATURES:**

- $\bullet~8~^{7}\!/_{8}$  " Reach single articulated swivel spout
- Perfect for standard or prep sinks
- Handle on spout allows for easy movement

- Lifetime quarter turn cartridge
  Requires standard 1 <sup>3</sup>/<sub>8</sub>"-1 <sup>5</sup>/<sub>8</sub>" faucet hole drilling
  Single hole design allows for multiple choices of placement on sink or counter

## **AVAILABLE FINISHES:**

Polished Stainless (PSS) Brushed Stainless (BSS)

#### SPECIFICATION DRAWING:



#### **AVAILABLE HANDLES:**