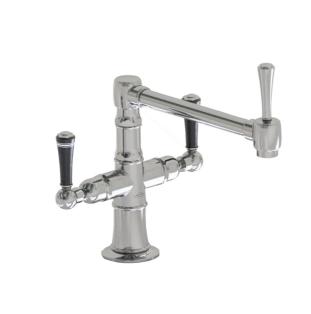

## Deck Mount 8 7/8" Articulated Single Swivel Spout with Black Ceramic Lever Model #: 1027-B-

## **FEATURES**:

- + 8  $^{7}\!/_{8}$  " Reach single articulated swivel spout
- Perfect for standard or prep sinks
- Handle on spout allows for easy movement

- Lifetime quarter turn ceramic cartridge
  Requires standard 1 <sup>3</sup>/<sub>8</sub>"-1 <sup>5</sup>/<sub>8</sub>" faucet hole drilling
  Single hole design allows for multiple choices of placement on sink or counter

**AVAILABLE FINISHES:** Polished Stainless (PSS) Brushed Stainless (BSS)

SPECIFICATION DRAWING:

2½ in

Max 2½ in

10¾ in