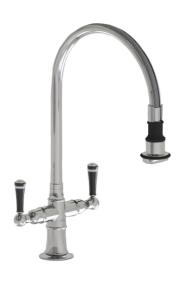

# Single Hole Pull-Off Spray with 10" Swivel Spout with Black Ceramic Lever

Model #: 1022-B-

## **FEATURES:**

- 10" Pull-off spray swivel spout
- Patented pull off spray design
- Push/pull spray head diverts from stream to spray
- Silicone nozzles for easy cleaning
- Plastic coated stainless steel hose for easy cleaning
- Built in air gap
- Lifetime quarter turn ceramic cartridge
  Requires standard 1 <sup>3</sup>/<sub>8</sub>"-1 <sup>5</sup>/<sub>8</sub>" faucet hole drilling
- Single hole design allows for multiple choices of placement on sink or counter