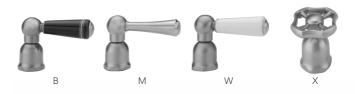

# Single Hole Pull-Off Spray with 10" Swivel Spout with Black Ceramic Lever

Model #: 1022-B-



## **FEATURES:**

- 10" Pull-off spray swivel spout
- Patented pull off spray design
- Push/pull spray head diverts from stream to spray
- Silicone nozzles for easy cleaning
- Plastic coated stainless steel hose for easy cleaning
- Built in air gap
- Lifetime quarter turn ceramic cartridge
  Requires standard 1 <sup>3</sup>/<sub>8</sub>"-1 <sup>5</sup>/<sub>8</sub>" faucet hole drilling
- Single hole design allows for multiple choices of placement on sink or counter

## **AVAILABLE FINISHES:**

Polished Stainless (PSS) Brushed Stainless (BSS)

### SPECIFICATION DRAWING:



### **AVAILABLE HANDLES:**