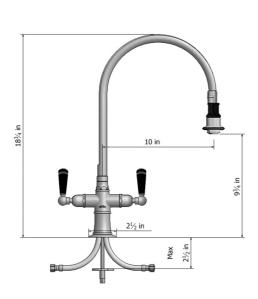

# Single Hole Pull-Off Spray with 10" Swivel Spout with Black Ceramic Lever

Model #: 1022-B-



## **FEATURES:**

- 10" Pull-off spray swivel spout
- Patented pull off spray design
- Push/pull spray head diverts from stream to spray
- Silicone nozzles for easy cleaning
- Plastic coated stainless steel hose for easy cleaning
- Built in air gap
- Lifetime quarter turn ceramic cartridge
  Requires standard 1 <sup>3</sup>/<sub>8</sub>"-1 <sup>5</sup>/<sub>8</sub>" faucet hole drilling
- Single hole design allows for multiple choices of placement on sink or counter

## **AVAILABLE FINISHES:**

Polished Stainless (PSS) Brushed Stainless (BSS)

### SPECIFICATION DRAWING:



### **AVAILABLE HANDLES:**