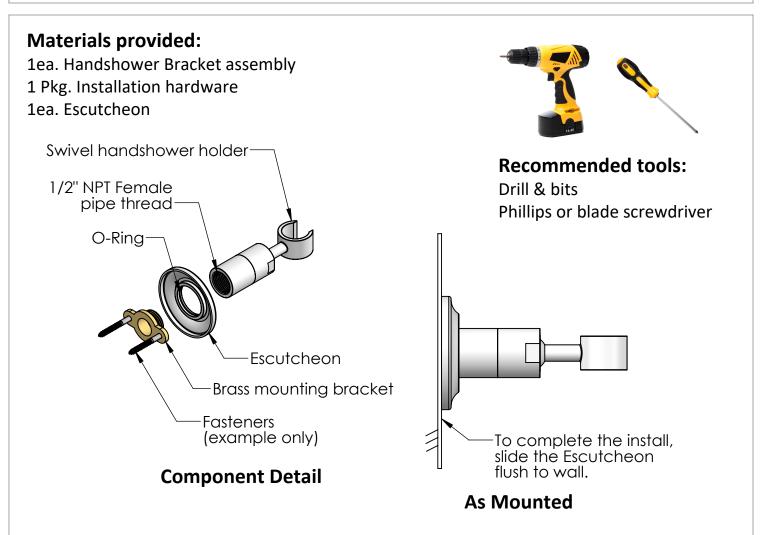

### Step 1:

Verify the mounting location, and mark the 2 fastener hole centers. Use both mounting holes provided in the mounting bracket to install the JACLO Wall Mount Handshower Bracket.

**Note:** Follow the fastener manufacturer's instructions when using Moly bolts, wood screw anchors, toggle bolts, Wingits, cement anchors, etc. for installation of the Handshower Bracket. Adhere to local building codes for installation compliance of the JACLO Handshower Bracket.

### Step 2:

Slide the Escutcheon back to access the 1/2" NPT Female threads. Then hand-thread the JACLO Wall Mount Handshower Bracket onto the brass mounting bracket securely.

## Step 3:

Slide the Escutcheon flush to the wall.