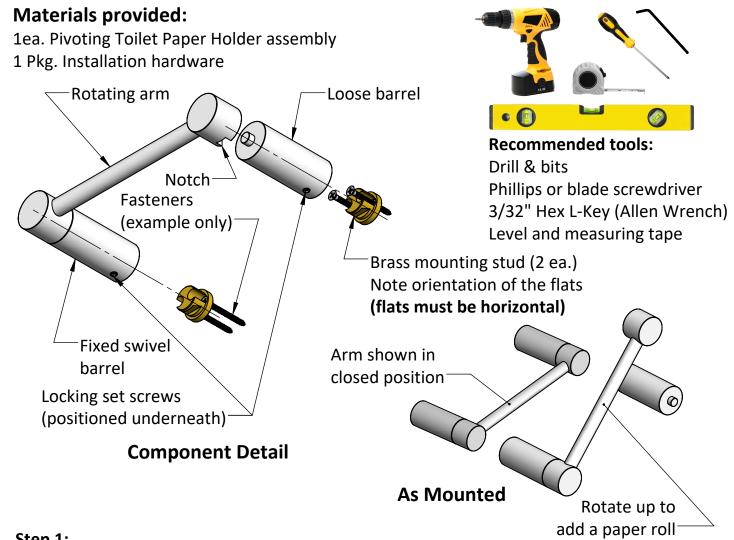

## Step 1:

Loosen the set screws to remove the two brass mounting studs. Verify the mounting location and mark the 4 fastener hole centers (6 7/32" barrels center to center). Use the 2 mounting holes provided in each of the mounting studs to install the JACLO Pivoting Toilet Paper Holder.

**Step 2:** Slide the **fixed barrel** onto the left mounting stud and secure the set screw. Attach the **loose barrel** to the right mounting stud and secure the set screw. Test the rotating motion of the arm to verify it locks onto the pin of the right-hand barrel.