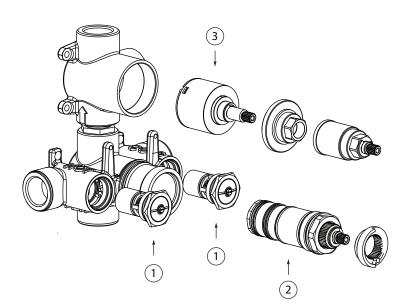

# **Explosion Diagram**

### **Part Number Guide:**

- 1 Integral Stop Kit [Pair] TVH.4201-1987
- 2 Therm. Cartridge TVH.4201-9853
- (3) Diverter Cartridge TVH.4420-1991