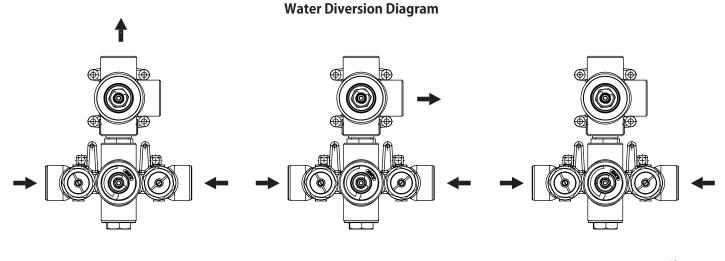

# TVH.4420 | 3/4" Thermostatic Valve With 2-Way Diverter & Integrated Volume Control Page 2 of 2

Diverter Position = 1

Diverter Position = 2

Diverter Position = off