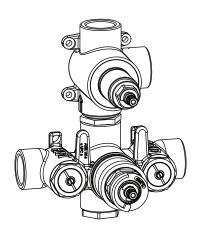

# **Explosion Diagram**

### **Part Number Guide:**

- 1 Integral Stop Kit [Pair] TVH.4201-1987
- 2 Therm. Cartridge TVH.4201-9853
- (3) Diverter Cartridge TVH.4420-1991