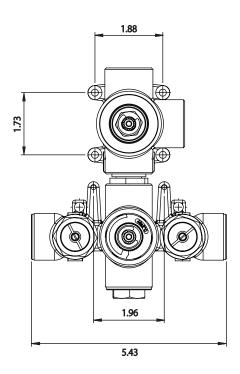

# TVH.4420 | 3/4" Thermostatic Valve With 2-Way Diverter & Integrated Volume Control Page 1 of 2





#### **SPECIFICATIONS:**

- Turn bottom knob to control temperature.
- Turn top knob to control water flow.
- Thermostatic Valve Flow Rate 13.0 GPM @ 60 PSI

#### **STANDARDS:**

• ASME A112.18.1 / CSA B125.1



**CALGreen Compliant** 



**Legislation Compliance** 



ZeroDrip Technology



# **Technical Diagram**









# Universal Fixtures ™

# TVH.4420 | 3/4" Thermostatic Valve With 2-Way Diverter & Integrated Volume Control Page 2 of 2





Diverter Position = 1

Diverter Position = 2

Diverter Position = off

## **Trims**

00.4420T\*\*



45.4420T\*\*



160.4420T\*\*



50.4420T\*\*



# **Explosion Diagram**



### **Part Number Guide:**

- 1 Integral Stop Kit [Pair] TVH.4201-1987
- 2 Therm. Cartridge TVH.4201-9853
- (3) Diverter Cartridge TVH.4420-1991

### **Extension Kits**

- (a) Thermostatic Handle Extension TVH.E185CP Chrome TVH.EA07BN - Brushed Nickel
- b Diverter Handle Extension TVH.E137