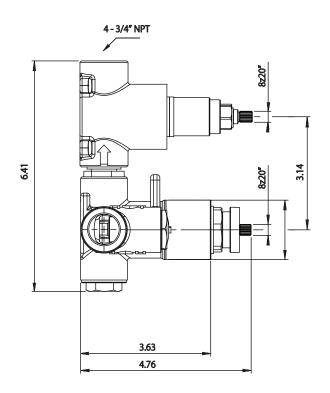

# TVH.4420 | 3/4" Thermostatic Valve With 2-Way Diverter & Integrated Volume Control Page 1 of 2





#### **SPECIFICATIONS:**

- Turn bottom knob to control temperature.
- Turn top knob to control water flow.
- Thermostatic Valve Flow Rate 13.0 GPM @ 60 PSI

#### **STANDARDS:**

• ASME A112.18.1 / CSA B125.1



**CALGreen Compliant** 



**Legislation Compliance** 



ZeroDrip Technology



# **Technical Diagram**









# Universal Fixtures ™

# TVH.4420 | 3/4" Thermostatic Valve With 2-Way Diverter & Integrated Volume Control Page 2 of 2





Diverter Position = 1

Diverter Position = 2

Diverter Position = off

## **Trims**

00.4420T\*\*



45.4420T\*\*



160.4420T\*\*



50.4420T\*\*



# **Explosion Diagram**



### **Part Number Guide:**

- 1 Integral Stop Kit [Pair] TVH.4201-1987
- 2 Therm. Cartridge TVH.4201-9853
- (3) Diverter Cartridge TVH.4420-1991

### **Extension Kits**

- (a) Thermostatic Handle Extension TVH.E185CP Chrome TVH.EA07BN - Brushed Nickel
- b Diverter Handle Extension TVH.E137