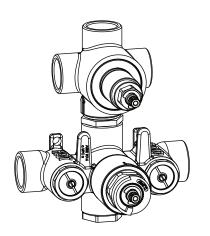

# **Explosion Diagram**

### **Part Number Guide:**

- 1 Integral Stop Kit [Pair] TVH.4201-1987
- 2 Therm. Cartridge TVH.4201-9853
- (3) Diverter Cartridge TVH.4301-1991