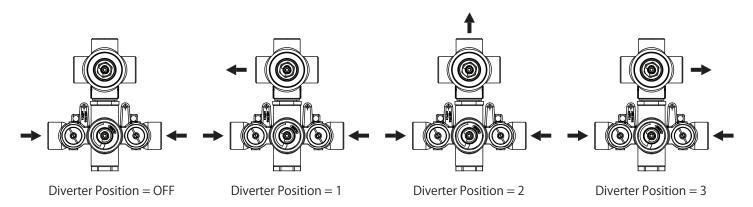

# TVH.4301 | 3/4" Thermostatic Valve With 3-Way Diverter & Integrated Volume Control Page 1 of 2





#### **SPECIFICATIONS:**

- Turn bottom knob to control temperature.
- Turn top knob to control water flow.
- Thermostatic Valve Flow Rate 13.0 GPM @ 60 PSI

#### **STANDARDS:**

• ASME A112.18.1 / CSA B125.1



**CALGreen Compliant** 



**Legislation Compliance** 



ZeroDrip Technology



# **Technical Diagram**









# Universal Fixtures ™

# TVH.4301 | 3/4" Thermostatic Valve With 3-Way Diverter & Integrated Volume Control Page 2 of 2



## **Water Diversion Diagram**



### **Trims**



# **Explosion Diagram**



### **Part Number Guide:**

- 1 Integral Stop Kit [Pair] TVH.4201-1987
- 2 Therm. Cartridge TVH.4201-9853
- (3) Diverter Cartridge TVH.4301-1991

#### **Extension Kits**

- (a) Thermostatic Handle Extension TVH.E185CP Chrome TVH.EA07BN Brushed Nickel
- b Diverter Handle Extension TVH.E137