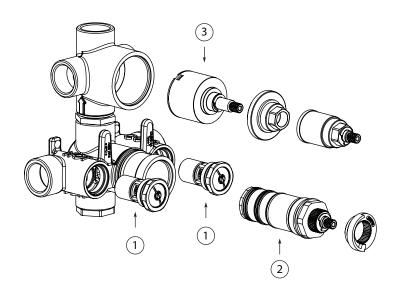

# **Explosion Diagram**

### **Part Number Guide:**

- 1 Integral Stop Kit [Pair] TVH.4201-1987
- 2 Therm. Cartridge TVH.4201-9853
- (3) Diverter Cartridge TVH.4301-1991