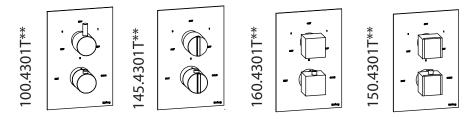

# TVH.4301 | 3/4" Thermostatic Valve With 3-Way Diverter & Integrated Volume Control Page 1 of 2





#### **SPECIFICATIONS:**

- Turn bottom knob to control temperature.
- Turn top knob to control water flow.
- Thermostatic Valve Flow Rate 13.0 GPM @ 60 PSI

#### **STANDARDS:**

• ASME A112.18.1 / CSA B125.1



**CALGreen Compliant** 



**Legislation Compliance** 



ZeroDrip Technology



# **Technical Diagram**









# Universal Fixtures ™

# TVH.4301 | 3/4" Thermostatic Valve With 3-Way Diverter & Integrated Volume Control Page 2 of 2



## **Water Diversion Diagram**



### **Trims**



# **Explosion Diagram**



### **Part Number Guide:**

- 1 Integral Stop Kit [Pair] TVH.4201-1987
- 2 Therm. Cartridge TVH.4201-9853
- (3) Diverter Cartridge TVH.4301-1991

#### **Extension Kits**

- (a) Thermostatic Handle Extension TVH.E185CP Chrome TVH.EA07BN Brushed Nickel
- b Diverter Handle Extension TVH.E137