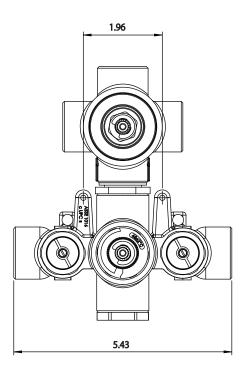

# TVH.4301 | 3/4" Thermostatic Valve With 3-Way Diverter & Integrated Volume Control Page 1 of 2





#### **SPECIFICATIONS:**

- Turn bottom knob to control temperature.
- Turn top knob to control water flow.
- Thermostatic Valve Flow Rate 13.0 GPM @ 60 PSI

#### **STANDARDS:**

• ASME A112.18.1 / CSA B125.1



**CALGreen Compliant** 



**Legislation Compliance** 



ZeroDrip Technology



# **Technical Diagram**









# Universal Fixtures ™

# TVH.4301 | 3/4" Thermostatic Valve With 3-Way Diverter & Integrated Volume Control Page 2 of 2



## **Water Diversion Diagram**



### **Trims**



# **Explosion Diagram**



### **Part Number Guide:**

- 1 Integral Stop Kit [Pair] TVH.4201-1987
- 2 Therm. Cartridge TVH.4201-9853
- (3) Diverter Cartridge TVH.4301-1991

#### **Extension Kits**

- (a) Thermostatic Handle Extension TVH.E185CP Chrome TVH.EA07BN Brushed Nickel
- b Diverter Handle Extension TVH.E137