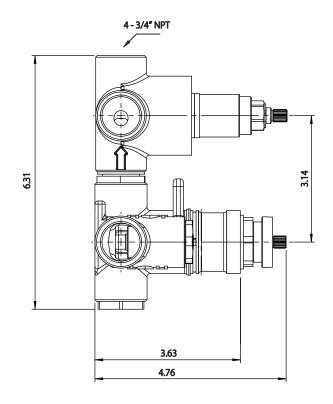

# TVH.4301 | 3/4" Thermostatic Valve With 3-Way Diverter & Integrated Volume Control Page 1 of 2





#### **SPECIFICATIONS:**

- Turn bottom knob to control temperature.
- Turn top knob to control water flow.
- Thermostatic Valve Flow Rate 13.0 GPM @ 60 PSI

#### **STANDARDS:**

• ASME A112.18.1 / CSA B125.1



**CALGreen Compliant** 



**Legislation Compliance** 



ZeroDrip Technology



# **Technical Diagram**









# Universal Fixtures ™

# TVH.4301 | 3/4" Thermostatic Valve With 3-Way Diverter & Integrated Volume Control Page 2 of 2



## **Water Diversion Diagram**



### **Trims**



# **Explosion Diagram**



### **Part Number Guide:**

- 1 Integral Stop Kit [Pair] TVH.4201-1987
- 2 Therm. Cartridge TVH.4201-9853
- (3) Diverter Cartridge TVH.4301-1991

#### **Extension Kits**

- (a) Thermostatic Handle Extension TVH.E185CP Chrome TVH.EA07BN Brushed Nickel
- b Diverter Handle Extension TVH.E137