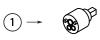

### **Part Number Guide:**

- (1) Cartridge 100.1170-9853
- (2) Aerator 100.1170-2364
- (3) Push / Pull Diverter 100.1170-1991CP Chrome