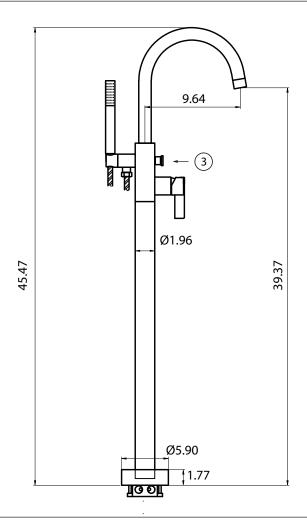

## **Technical Diagram**

#### SPECIFICATIONS:

- · Solid Brass construction includes valve
- Floor Mount Installation
- Hand Shower Flow Rate = 2.0 GPM @ 60 PSI w/ back flow prevention
- Diverter knob controls water flow between spout and hand held
- 9.0 GPM Spout Flow Rate.
- Single Lever allows both volume and temperature control