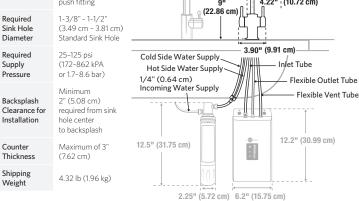

#### FEATURES:

- · Hot and cold water faucet dispenses near-boiling water and cold drinking water
- For use with an InSinkErator instant hot water tank and filtration system (sold separately)
- For instant cold water, use with an InSinkErator water chiller (sold separately)
- Self-closing hot valve for automatic shut off
- Handles move forward to avoid hitting backsplash .
- Spout swivels 360° for convenience

#### MATERIAL:

- Reverse osmosis certified and compatible per . NSF/ANSI 58
- Solid brass construction
- Corrosion resistant ceramic disc valve .