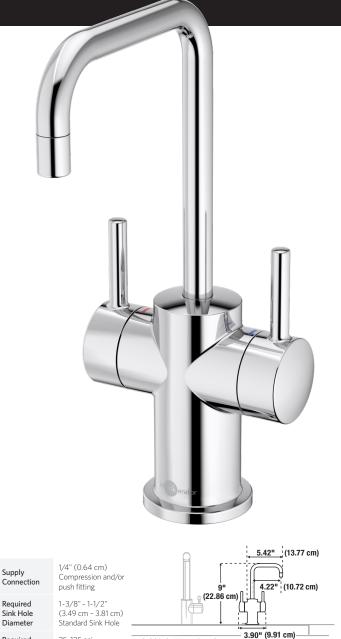

## Instant Hot and Cold Water Faucet FHC3020

#### FEATURES:

- · Hot and cold water faucet dispenses near-boiling water and cold drinking water
- For use with an InSinkErator instant hot water tank and filtration system (sold separately)
- For instant cold water, use with an InSinkErator water chiller (sold separately)
- Self-closing hot valve for automatic shut off
- Handles move forward to avoid hitting backsplash .
- Spout swivels 360° for convenience

#### MATERIAL:

- Reverse osmosis certified and compatible per . NSF/ANSI 58
- Solid brass construction
- Corrosion resistant ceramic disc valve .

#### FINISHES:

Chrome • Stainless Steel • Arctic Steel • Matte Black Brushed Bronze • Polished Nickel