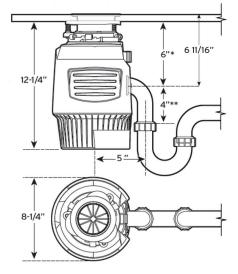

## Dimensions

# **Specifications**

| Type of Feed                   | Continuous                                       |
|--------------------------------|--------------------------------------------------|
| On/Off Control                 | Wall Switch                                      |
| Motor                          | Single Phase                                     |
| HP                             | 1.25                                             |
| Volts                          | 120                                              |
| HZ                             | 60                                               |
| RPM                            | 1725                                             |
| Amp. (Avg. Load)               | 12.3                                             |
| Time Rating                    | Intermittent                                     |
| Lubrication                    | Permanently Lubricated<br>Upper & Lower Bearings |
| Shipping Weight<br>(Approx.)   | 21.7, 21.9                                       |
| Overall Height                 | 12.25                                            |
| Motor Protection               | Automatic Reset                                  |
| Average Water<br>Usage         | Approx. 1 Gallon per<br>Person Per Day           |
| Average<br>Electrical Usage    | 3-4 KWh per Year                                 |
| Drain Connection               | 1-1/2" Anti-Vibration<br>(Hose Clamp)            |
| Dishwasher Drain<br>Connection | Yes                                              |