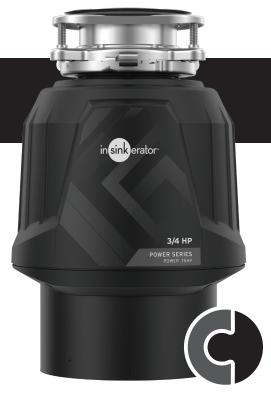

## **POWER SERIES**

# Power .75HP

#### Submittal Sheet

This model offers the following features and benefits:

- 3/4 HP long-lasting, Dura-Drive<sup>®</sup> Induction motor
- Reduced Sound featuring a reduced noise level over a standard disposal
- Power Grind for tough food scraps
- 2-Stage MultiGrind® Technology: Finer grind designed to prevent clogs
- EZ Connect Disposal easily connects ٠ to a hardwire connection or outlet
- Removable Diswasher Safe Baffle
- Safe for use with properly maintained septic tanks
- EZ Connect Cord Sold Separately