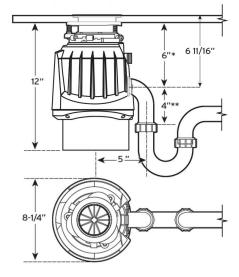

#### Dimensions

### **Specifications**

| Type of Feed                   | Continuous                                       |
|--------------------------------|--------------------------------------------------|
| On/Off Control                 | Wall Switch                                      |
| Motor                          | Single Phase                                     |
| HP                             | 3/4                                              |
| Volts                          | 120                                              |
| HZ                             | 60                                               |
| RPM                            | 1725                                             |
| Amp. (Avg. Load)               | 9.5                                              |
| Time Rating                    | Intermittent                                     |
| Lubrication                    | Permanently Lubricated<br>Upper & Lower Bearings |
| Shipping Weight<br>(Approx.)   | 17.9 lb.                                         |
| Overall Height                 | 12"                                              |
| Motor Protection               | Automatic Reset                                  |
| Average Water<br>Usage         | Approx. 1 Gallon per<br>Person Per Day           |
| Average<br>Electrical Usage    | 3-4 KWh per Year                                 |
| Drain Connection               | 1-1/2" Cushioned<br>Slip Joint                   |
| Dishwasher Drain<br>Connection | Yes                                              |