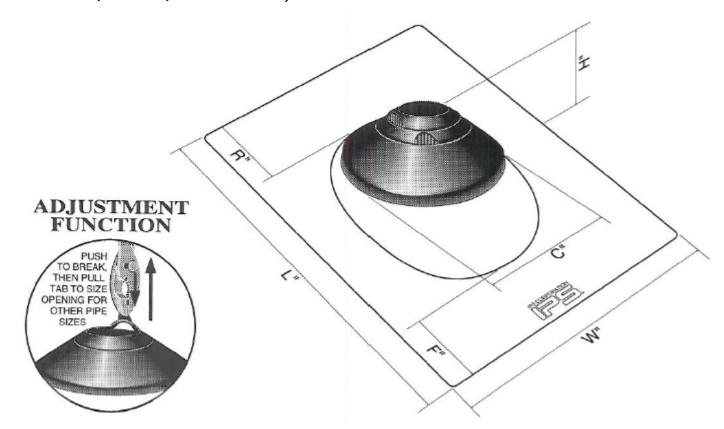

## **SPECIFICATION**

Furnish and install roof vent flashing with 24 gauge galvanized steel base, fitted with adjustable, multi-size elastomer collar. Unit shall be Water-Tite item number checked below as manufactured by IPS Corporation, as per corresponding dimensional characteristics, or equivalent. (*Do not use Petroleum based mastics, sealing compounds, or paints on collar portion of all flashings, on all hardbase, flexible, or rain collars.*)

| V | PROD.                              | CODE |
|---|------------------------------------|------|
|   | DESCRIPTION OF THE PERSON NAMED IN |      |

| 81710 |
|-------|
| 81713 |
| 81712 |
| 81714 |

| Roof Vent Flashing Dimensional Characteristics |            |        |        |        |        |        |        |  |
|------------------------------------------------|------------|--------|--------|--------|--------|--------|--------|--|
| Model                                          | Vent Size  | Dim. W | Dim. L | Dim. R | Dim. F | Dim. C | Dim. H |  |
| GB 31                                          | 11/4" - 3" | 103/4" | 141/2" | 25/8"  | 23/8"  | 51/2"  | 21/8"  |  |
| GB 3118                                        | 11/4" - 3" | 18"    | 18"    | 53/8"  | 51/8"  | 51/2"  | 21/8"  |  |
| GB 34                                          | 3" - 4"    | 12"    | 16"    | 33/4"  | 23/4"  | 61/2"  | 21/4"  |  |
| GB 3418                                        | 3" - 4"    | 18"    | 18"    | 43/4"  | 33/4"  | 61/2"  | 21/4"  |  |