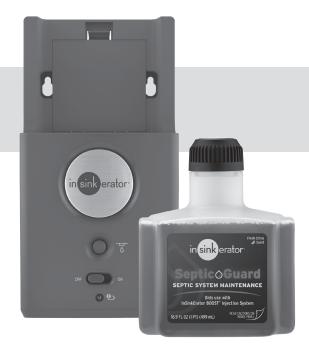

# InSinkErator BOOST™

with Septic Guard

**BST-SG** 

#### **BOOST Injection System**

- · DIY Friendly Installation
- Compatible with all InSinkErator® disposals
- Attaches directly into disposal dishwasher inlet
- Dispenses Septic Guard every 12 hours\*

#### Septic Guard Septic System Maintenance

- Scientifically proven to break down food waste to support your septic system\*\*
- Helps reduce odors with fresh citrus scent
- Safe for plumbing and septic fields\*\*
- · Non-corrosive to plumbing

### **Specifications**

| Includes   | (1) INJECTION SYSTEM<br>(1) 16.9fl. oz. BOTTLE OF<br>Septic Guard Solution |
|------------|----------------------------------------------------------------------------|
| Powered By | Power Cord (included)<br>or 4x AA Batteries<br>(not included)              |
| Dimensions | 3-15/16" D x 7-13/16" H x<br>3-15/16" W                                    |
| Weight     | 3.1 lb                                                                     |