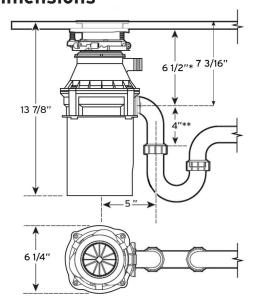

#### **Dimensions**

| Shipping Weight (Approx.)      | 12.13 lb.                              |
|--------------------------------|----------------------------------------|
| Overall Height                 | 13.875"                                |
| Motor Protection               | Automatic Reset                        |
| Average Water Usage            | Approx. 1 Gallon<br>per Person Per Day |
| Average Electrical<br>Usage    | 3-4 KWh per Year                       |
| Drain Connection               | 1-1/2" cushioned<br>slip joint         |
| Dishwasher Drain<br>Connection | Yes                                    |