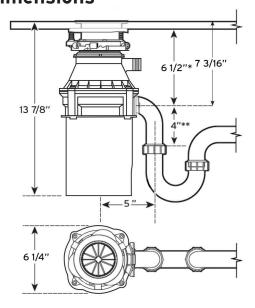

#### **Dimensions**

| Shipping Weight (Approx.)      | 11.46 lb.                              |
|--------------------------------|----------------------------------------|
| Overall Height                 | 13.875"                                |
| Motor Protection               | Automatic Reset                        |
| Average Water Usage            | Approx. 1 Gallon<br>per Person Per Day |
| Average Electrical<br>Usage    | 3-4 KWh per Year                       |
| Drain Connection               | 1-1/2" cushioned<br>slip joint         |
| Dishwasher Drain<br>Connection | Yes                                    |