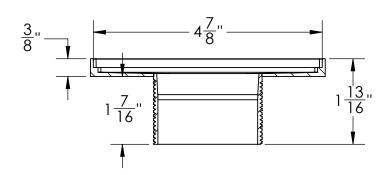

### T 52:

- 5" square throat with 2" outlet
- Pitched towards outlet
- 304L Stainless Steel