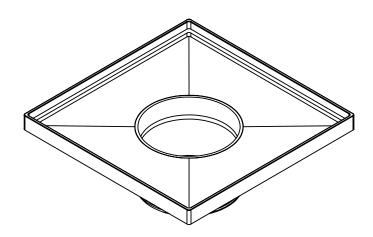

### T 52:

- 5" square throat with 2" outlet
- Pitched towards outlet
- 304L Stainless Steel