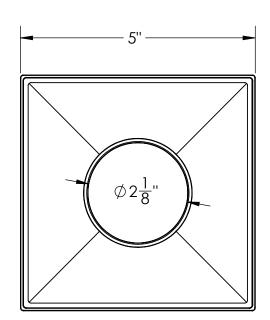

### T 52:

- 5" square throat with 2" outlet
- Pitched towards outlet
- 304L Stainless Steel