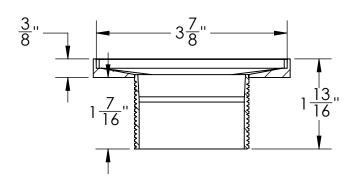

### T 42:

- 4" square throat with 2" outlet
- Pitched towards outlet
- 304L Stainless Steel