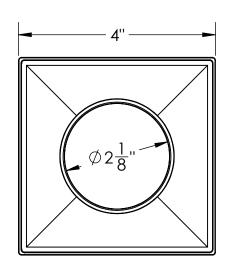

### T 42:

- 4" square throat with 2" outlet
- Pitched towards outlet
- 304L Stainless Steel