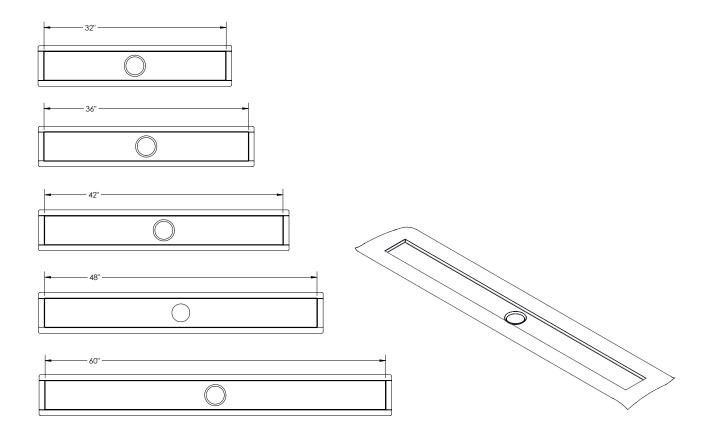

## Models (overall dimensions):

- FC 12532: 34 1/8" L x 7 1/8" W x 4" H
- FC 12536: 38 1/8" L x 7 1/8" W x 4" H
- FC 12542: 44 1/8" L x 7 1/8" W x 4" H
- FC 12548: 50 1/8" L x 7 1/8" W x 4" H
- FC 12560: 62 1/8" L x 7 1/8" W x 4" H
- FC 12560: 62 1/8" L x 4 1/2" W x 4" H