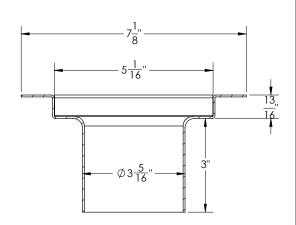

## FCS 125:

- Pre pitched Stainless steel flanged channel for FF 125 Series
- Fixed Length NOT Site Sizable™
- FCS series linear drains are compliant with Schluter®-Kerdi shower system warranty. Warranty back by Infinity Drain.
- 3" No-hub outlet connection via rubber coupling (not included with channel)

## Models (overall dimensions):

- FC 12532: 34 1/8" L x 7 1/8" W x 4" H
- FC 12536: 38 1/8" L x 7 1/8" W x 4" H
- FC 12542: 44 1/8" L x 7 1/8" W x 4" H
- FC 12548: 50 1/8" L x 7 1/8" W x 4" H
- FC 12560: 62 1/8" L x 7 1/8" W x 4" H
- FC 12560: 62 1/8" L x 4 1/2" W x 4" H