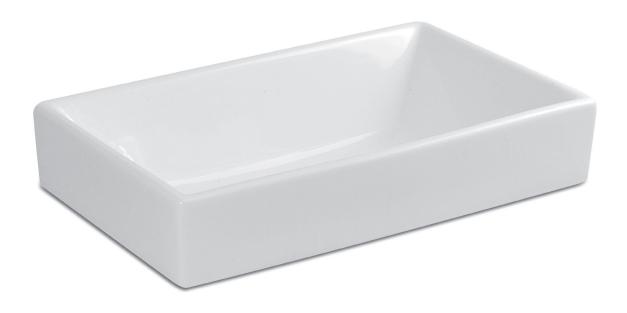

## **Product Features**

- Vitreous china
- Vessel sink
- No faucet holes
- Note: faucetry/drain parts not included

## **Nominal Dimensions**

• Inner dimensions: 22-5/8" x 13-3/4"

• Outer dimensions: 24-1/4" x 15-3/8" x 4-1/2"

| Glaze Color Options |  |  |
|---------------------|--|--|
|                     |  |  |
|                     |  |  |
| White .01           |  |  |