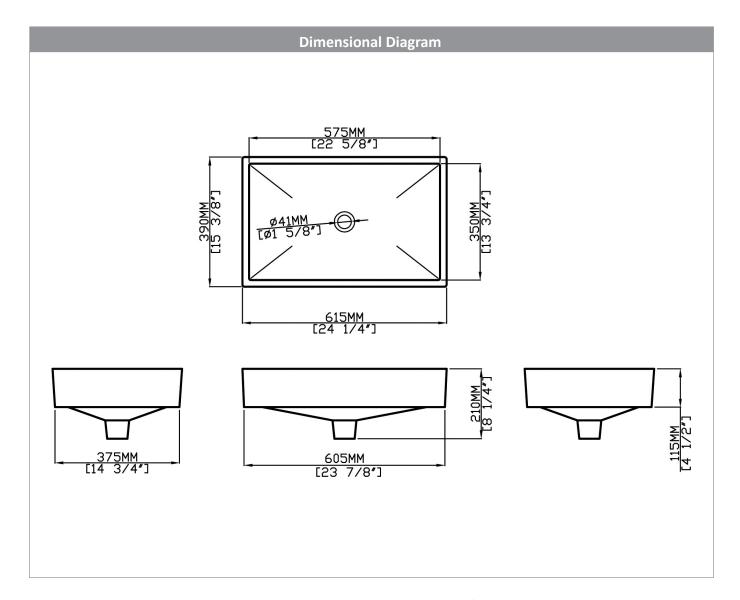

## **Nominal Dimensions**

• Inner dimensions: 22-5/8" x 13-3/4"

• Outer dimensions: 24-1/4" x 15-3/8" x 4-1/2"

| Glaze Color Options |  |  |
|---------------------|--|--|
|                     |  |  |
|                     |  |  |
| White .01           |  |  |

**IMPORTANT:** Dimensions are nominal and may vary within the range of tolerance per NSI Standard A112.19.2. These measurements are subject to change. No responsibility is assumed for use of superseded or voided pages.

Due to such nominal variations with all ceramic products, vanity countertops to be used with ceramic sinks should only be cut with the actual sink intended for installation, to physically ensure that cut-out dimensions are appropriate. The diagram and dimensions given above are for illustration only, are approximate and not to scale, and are not suitable for use as a cut-out template. No responsibility is assumed for the use or mis-use of these pages for installation purposes.