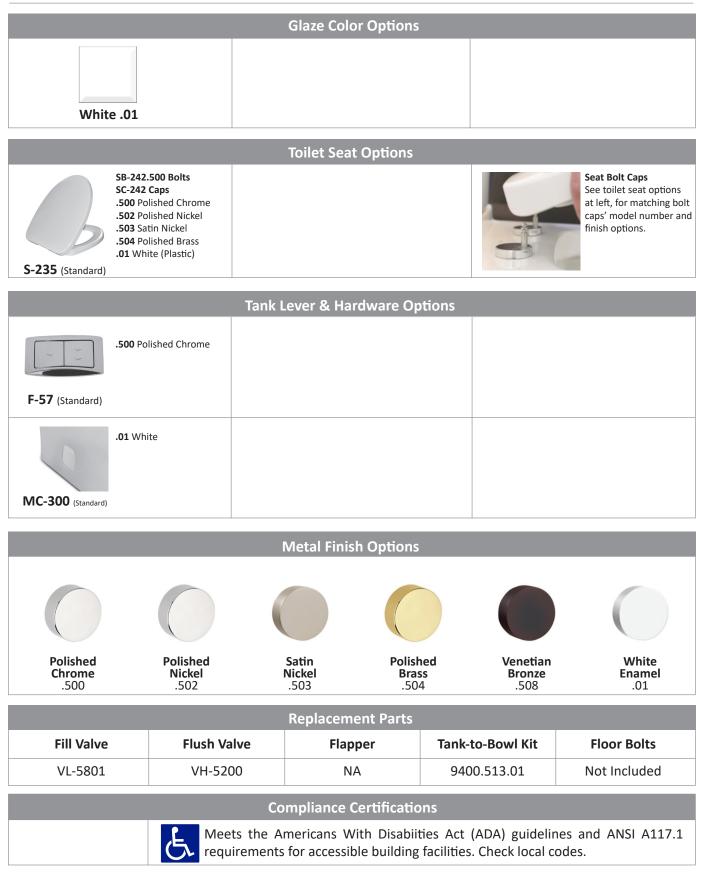

QUATTRO™ Flushing System**

- High-performance, gravity flush
- 1.28/0.9 gallons (4.8/3.4 liters) per flush -High-efficiency toilet (HET)
- Fully glazed, 2-1/8" internal trapway
- Oversized 3" flush valve
- Large 9" x 7" water surface area and optimized rim jets, for an exceptionally clean bowl

#### **Accessories Included**

- Silent Close, quick-release seat and cover
- Dual-flush button, Polished Chrome finish
- Bolt alcove cover tiles (set of 2)

#### **Quality Assurance**

- Factory flush-tested
- Limited lifetime product warranty



**IMPORTANT:** Dimensions are nominal and may vary within the range of tolerance per NSI Standard A112.19.2. These measurements are subject to change. No responsibility is assumed for use of superseded or voided pages.



### **PRODUCT OPTIONS & PARTS**