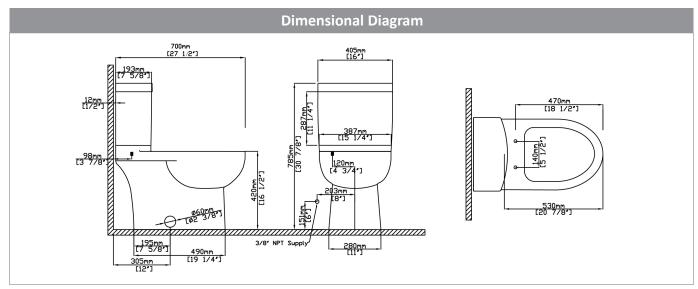

#### **Product Features**

- Vitreous china two-piece toilet, with skirted trapway
- Chair-height (16-1/2"), compact-elongated bowl
- MicroGlaze<sup>™</sup> anti-microbial, stain-resistant glaze
- 12" (305mm) rough-in
- Rimless wash large twin jets with open rim to facilitate a powerful flush and better hygiene

#### **EcoQUATTRO™ Flushing System**

- High-performance, gravity flush
- 1.28/0.9 gallons (4.8/3.4 liters) per flush -High-efficiency toilet (HET)
- Fully glazed, 2-1/8" internal trapway
- Oversized 3" flush valve
- Large 9" x 7" water surface area and optimized rim jets, for an exceptionally clean bowl

#### **Quality Assurance**

- Factory flush-tested
- Limited lifetime product warranty

**IMPORTANT:** Dimensions are nominal and may vary within the range of tolerance per NSI Standard A112.19.2. These measurements are subject to change. No responsibility is assumed for use of superseded or voided pages.