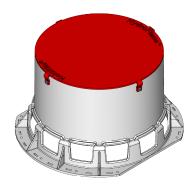

## HOLDRITE® HydroFlame Firestop Hollow Sleeve (8", 10" & 12" Pipe) Specification Sheet/Drawing

The HOLDRITE® HydroFlame Firestop Hollow Sleeve Series System consists of assemblies that provide sleeving solutions for cast-in-place concrete floors. These sleeve products provide solutions for both metallic & non-metallic pipes, both insulated and non-insulated piping. Sleeves are for use on flat form decks. 1" tall extensions are available. Each sleeve includes an OSHAcompliant hole cover plate / safety cap.

## **Product Information:**

- Material: Main Sleeve Body: PVC Safety Cap: 11GA Steel
- Patented & Patents Pending
- See Hydroflame Sleeve Installation Instructions & Best Practices documents and UL System documents
- "FBC™ System Compatible indicates that this product has been tested, and is monitored on an ongoing basis, to assure its chemical compatibility with FlowGuard Gold®, BlazeMaster® and Corzon® piping systems and products made with TempRite® Technology." The FBC™ System Compatible Logo, FBC™, FlowGuard®, BlazeMaster®, Corzan®, and TempRite® are trademarks of Lubrizol Advanced Materials, Inc. or its affiliates."