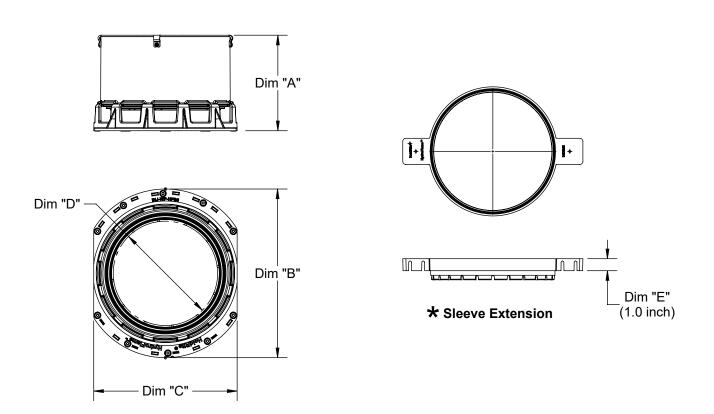

Note:

Height range: For slabs 6" and above. Standard sleeve is 8" tall.
Sleeves can be extended by adding 1" sleeve extensions.

| Penetrant | Dim "A" | Dim "B" | Dim "C" | Dim "D" | Dim "A + E" |
|-----------|---------|---------|---------|---------|-------------|
| 8"        | 8.0     | 14.1    | 12.0    | Ø8.7    |             |
| 10"       |         | 16.3    | 14.1    | Ø10.9   | 9.0         |
| 12"       |         | 18.3    | 16.1    | Ø12.9   |             |