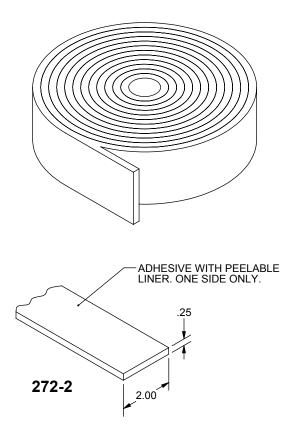

## PRODUCT SPECIFICATION DRAWING Felt 272-2 (Accessory)

Felt #272-2 HOLDRITE® Isolating felt for use in eliminating dissimilar metal contact and providing sound and vibration isolation. One side is self-adhesive. Available in 25' roll.

## **Product Information:**

 Material: White Polyester Felt, pressure-sensitive adhesive (PSA), rubber base, one side only

| ne side only                                                                                                                         | Product Submittai  |
|--------------------------------------------------------------------------------------------------------------------------------------|--------------------|
| ,                                                                                                                                    | Job Name:          |
|                                                                                                                                      | Date:              |
|                                                                                                                                      | Part Number: Qty:  |
| HIS INFORMATION IS PROPRIETARY TO HOLDRITE AND IS SUBJECT TO CHANGE ITHOUT NOTICE. IT MAY NOT BE REPRODUCED IN PART OR WHOLE WITHOUT |                    |
| RITTEN AUTHORIZATION.                                                                                                                | Architect / Owner: |
| HOLDRIG                                                                                                                              |                    |
| DNVERTING MAKESHIFT METHODS INTO ENGINEERED SOLUTIONS™                                                                               |                    |