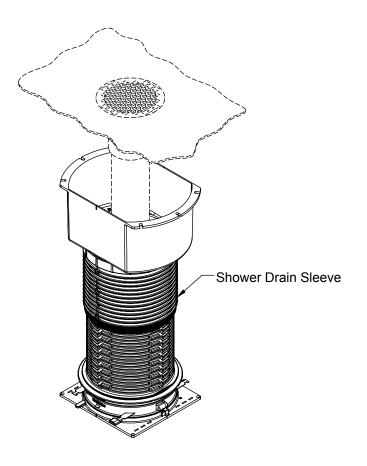

## PRODUCT SPECIFICATION DRAWING Hydroflame Pro Series - Shower Drain Sleeve

The HOLDRITE® Hydroflame Pro Series "Shower Drain Sleeve" (#HFP-SH2-DRN) is ideal for 2 drain bodies that are recessed into the concrete floor, such as with a shower pan or shower stall. This is a UL Listed Firestop Device that includes a water-tight mid-body seal and built-in firestop materials. The Sleeve is adjustible in height for slabs 5" and thicker and provides a 3-hour F-rating. Optional "CD Plate" can be used when mounting to metal pan deck forms. Upper assembly includes a styrofoam insert pad, to block concrete during pour.