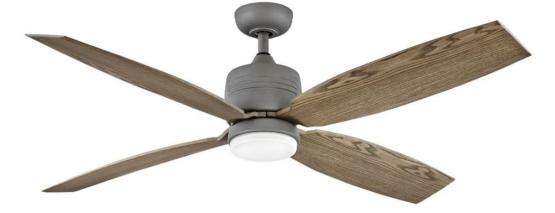

## MODULE 58" LED FAN

## 901458FGT-LWD

Simple, sleek and stunning, Module is the answer to any transitional space. Offered in Brushed Nickel, Graphite, Matte Black and Metallic Matte Bronze finish options, Module is the perfect solution for an easy and efficient upgrade. Equipped with integrated LED lighting and DC motor technology, Module delivers excellent energy efficiency. Module is so versatile; it can be used for both indoor and outdoor spaces. Blades are included with every fan.

FINISH: Graphite GLASS: Etched Opal WIDTH: 58" HEIGHT: 15" BLADE COUNT: 4

HINKLEY 33000 Pin Oak Parkway Avon Lake, OH 44012 PHONE: (440) 653-5500 Toll Free: 1 (800) 446-5539 hinkley.com