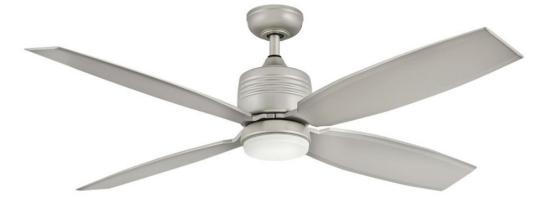

## MODULE 58" LED FAN

## 901458FBN-LWD

Simple, sleek and stunning, Module is the answer to any transitional space. Offered in Brushed Nickel, Graphite, Matte Black and Metallic Matte Bronze finish options, Module is the perfect solution for an easy and efficient upgrade. Equipped with integrated LED lighting and DC motor technology, Module delivers excellent energy efficiency. Module is so versatile; it can be used for both indoor and outdoor spaces. Blades are included with every fan.

FINISH: Brushed Nickel GLASS: Etched Opal WIDTH: 58" HEIGHT: 15" BLADE COUNT: 4

HINKLEY 33000 Pin Oak Parkway Avon Lake, OH 44012 PHONE: (440) 653-5500 Toll Free: 1 (800) 446-5539 hinkley.com