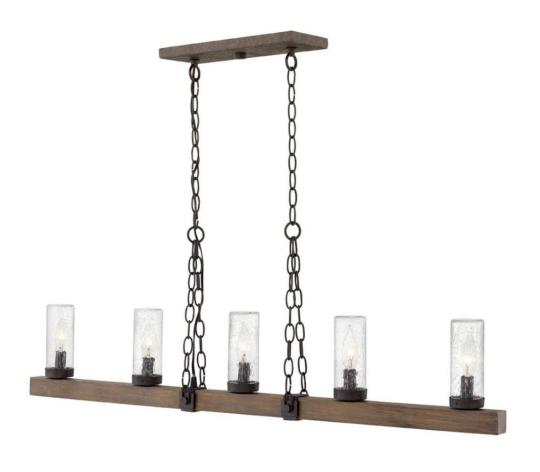

## 29205SQ-LL

The fresh, rustic design of the Sawyer collection will inject any outdoor living experience with the warm, cozy ambiance of an indoor setting. Constructed with Hinkley's own anti-corrosion coating, Sawyer ensures maximum resiliency and performance in the elements.

FINISH: Sequoia

GLASS: Clear Seedy

WIDTH: 42"
HEIGHT: 7.8"
DEPTH: 3.5"

LIGHT SOURCE: LED Lamp

WATTAGE: 5-5w Cand. LED \*Included

**HINKLEY** 33000 Pin Oak Parkway Avon Lake, OH 44012 **PHONE: (440) 653-5500** Toll Free: 1 (800) 446-5539 hinkley.com