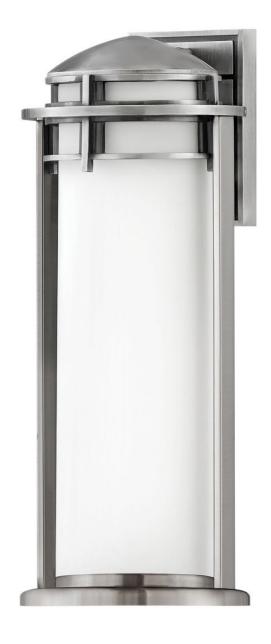

## **ANNAPOLIS**

MEDIUM WALL MOUNT LANTERN

## 2674AL

Harboring a clean look that is inspired by maritime efficiency, Annapolis does an admiral job of mixing seafaring style with a touch of contemporary. Etched opal glass is anchored by the cast aluminum fitter in a fresh Textured Black or Antique Brushed Aluminum finish creating a bold contrast.

FINISH: Antique Brushed Aluminum

GLASS: Etched Opal

**WIDTH**: 7.8" **HEIGHT**: 20"

**LIGHT SOURCE**: Socket **WATTAGE**: 1-100w Med.

**HINKLEY** 33000 Pin Oak Parkway Avon Lake, OH 44012 **PHONE: (440) 653-5500** Toll Free: 1 (800) 446-5539 hinkley.com