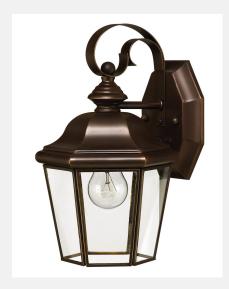

## Extra Small Wall Mount Lantern 2420CB

ITEM NUMBER 2420CB
BRAND Hinkley Lighting
MATERIAL Solid Brass

GLASS Clear, Beveled and Bound

HEIGHT 10.8"
WIDTH 6.8"
VOLTAGE 120v
WATTAGE 1-60w Med.
CERTIFICATION C-US Wet Rated

EXTENSION 6.5" TOP TO OUTLET 4.5"

FEATURES AND

BENEFITS

BACK PLATE 4.75"W X 5.5"H

 Suitable for use in wet (interior direct splash and outdoor direct rain or sprinkler) locations as defined by NEC and CEC. Meets United States UL Underwriters Laboratories & CSA Canadian Standards Association Product Safety Standards

Bold and robust dark bronze finish

FINISH Copper Bronze

AT HINKLEY, WE EMBRACE THE DESIGN PHILOSOPHY THAT YOU CAN MERGE TOGETHER THE LIGHTING, FURNITURE, ART, COLORS AND ACCESSORIES YOU LOVE INTO A BEAUTIFUL ENVIRONMENT THAT DEFINES YOUR OWN PERSONAL STYLE. WE HOPE YOU WILL BE INSPIRED BY OUR COMMITMENT TO KEEP YOUR 'LIFE AGLOW.'