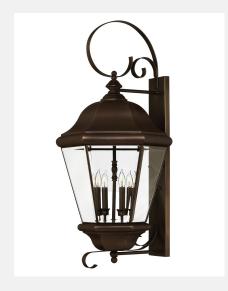

## Extra Large Wall Mount Lantern 2406CB

ITEM NUMBER 2406CB
BRAND Hinkley Lighting
MATERIAL Solid Brass

GLASS Clear, Beveled and Bound

 HEIGHT
 36.0"

 WIDTH
 17.5"

 VOLTAGE
 120v

WATTAGE 4-40w Cand.
CERTIFICATION C-US Wet Rated

EXTENSION 15.3" TOP TO OUTLET 21.8"

BACK PLATE 4.75"W X 27.25"H

 Suitable for use in wet (interior direct splash and outdoor direct rain or sprinkler) locations as defined by NEC and CEC. Meets United States UL Underwriters Laboratories & CSA Canadian Standards Association Product Safety Standards

• Bold and robust dark bronze finish

FINISH Copper Bronze

AT HINKLEY, WE EMBRACE THE DESIGN PHILOSOPHY THAT YOU CAN MERGE TOGETHER THE LIGHTING, FURNITURE, ART, COLORS AND ACCESSORIES YOU LOVE INTO A BEAUTIFUL ENVIRONMENT THAT DEFINES YOUR OWN PERSONAL STYLE. WE HOPE YOU WILL BE INSPIRED BY OUR COMMITMENT TO KEEP YOUR 'LIFE AGLOW.'