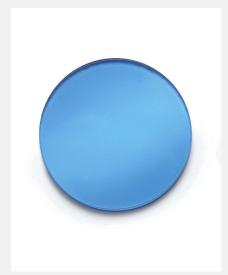

## Lens (6 pack) Corrective Blue 0016CB

ITEM NUMBER 0016CB

BRAND Hinkley Lighting

HEIGHT 2.0" WIDTH 2.0"

FEATURES AND

BENEFITS

For complete warranty information visit

(hyperlink)

LENGTH 2.0

FINISH Accessories

AT HINKLEY, WE EMBRACE THE DESIGN PHILOSOPHY THAT YOU CAN MERGE TOGETHER THE LIGHTING, FURNITURE, ART, COLORS AND ACCESSORIES YOU LOVE INTO A BEAUTIFUL ENVIRONMENT THAT DEFINES YOUR OWN PERSONAL STYLE. WE HOPE YOU WILL BE INSPIRED BY OUR COMMITMENT TO KEEP YOUR 'LIFE AGLOW.'