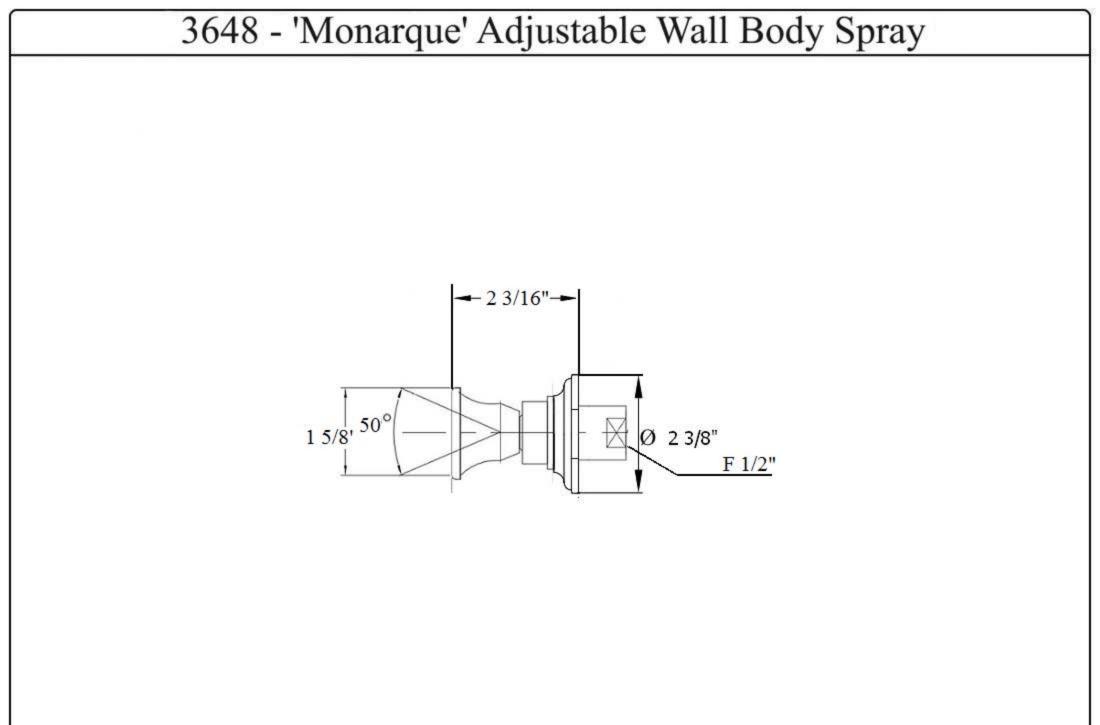

| 3648 – 'Monarque' Adjustable Wall Body Spray                                                                                                                                                                                                                                                                                                                                                                                                                                                                                                                                                                                                                                                                                                                       |                         |                                                                                                                                                                            |
|--------------------------------------------------------------------------------------------------------------------------------------------------------------------------------------------------------------------------------------------------------------------------------------------------------------------------------------------------------------------------------------------------------------------------------------------------------------------------------------------------------------------------------------------------------------------------------------------------------------------------------------------------------------------------------------------------------------------------------------------------------------------|-------------------------|----------------------------------------------------------------------------------------------------------------------------------------------------------------------------|
| 1 5/8", 50°<br>1 5/8", 50°<br>F 1/2"                                                                                                                                                                                                                                                                                                                                                                                                                                                                                                                                                                                                                                                                                                                               |                         |                                                                                                                                                                            |
| <ul> <li><u>Technical Information</u></li> <li><sup>1</sup>/<sub>2</sub>" female connection.</li> <li>Maximum flow rate is 1.2 GPM with low flow restrictor.</li> <li>Available finishes are French Weathered Brass (47),<br/>Polished Chrome (48), SoliBrass (49), Lacquered Matte<br/>Black Nickel (50), Old Gold (52), Old Silver (53),<br/>Polished Brass (55), Polished Nickel (56), Brushed<br/>Nickel (57), Satin Nickel (60), Antique Lacquered<br/>Copper (67), Antique Lacquered Brass (68), Weathered<br/>Brass (70), Lacquered Polished Black Nickel (71) and<br/>Lacquered Polished Copper (80).</li> <li>Please See Cleaning Instructions:<br/><u>http://herbeau.com/CleaningAll.pdf</u> For Finish Care and<br/>Maintenance Information.</li> </ul> | Part# 01 04 05 06 07 08 | Description<br>Low Flow Restrictor<br><sup>1</sup> / <sub>2</sub> " Brass Adapter-Ecobrass<br>Flat Rubber Washer<br>Monarque Escutcheon<br>Body Spray Kit<br>Rubber O-Ring |
| <ul> <li><u>Please follow example when ordering parts for 'Monarque' Body Spray</u></li> <li>To order part#06– Monarque Escutcheon         <ul> <li><u>990420xx</u></li> </ul> </li> <li>Please substitute finish number needed in place of <u>XX</u></li> </ul>                                                                                                                                                                                                                                                                                                                                                                                                                                                                                                   |                         | HERBEAU<br>L'Art du Sanitaire depuis 1857                                                                                                                                  |