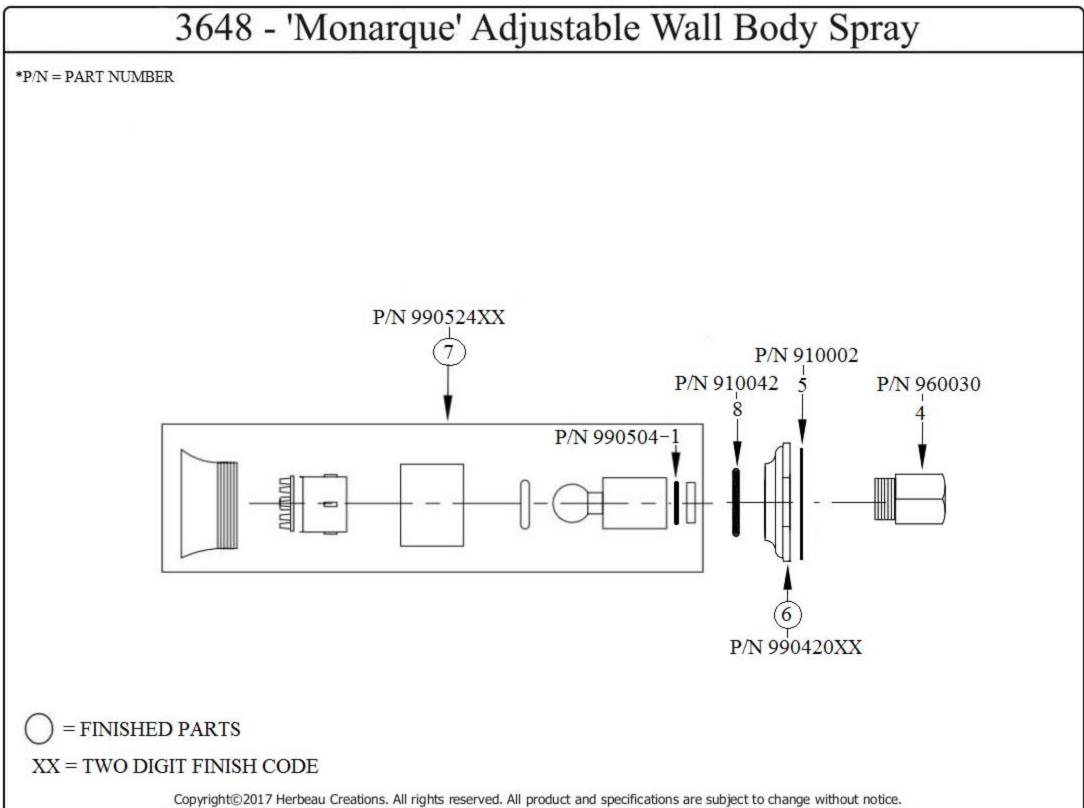

| 3648 – 'Monarque' Adjustable Wall Body Spray                                                                                                                                                                                                                                                                                                                                                                                                                                                                                                                                                                                                                                                                                                                       |                         |                                                                                                                                                                            |
|--------------------------------------------------------------------------------------------------------------------------------------------------------------------------------------------------------------------------------------------------------------------------------------------------------------------------------------------------------------------------------------------------------------------------------------------------------------------------------------------------------------------------------------------------------------------------------------------------------------------------------------------------------------------------------------------------------------------------------------------------------------------|-------------------------|----------------------------------------------------------------------------------------------------------------------------------------------------------------------------|
| 1 5/8", 50°<br>1 5/8", 50°<br>F 1/2"                                                                                                                                                                                                                                                                                                                                                                                                                                                                                                                                                                                                                                                                                                                               |                         |                                                                                                                                                                            |
| <ul> <li><u>Technical Information</u></li> <li><sup>1</sup>/<sub>2</sub>" female connection.</li> <li>Maximum flow rate is 1.2 GPM with low flow restrictor.</li> <li>Available finishes are French Weathered Brass (47),<br/>Polished Chrome (48), SoliBrass (49), Lacquered Matte<br/>Black Nickel (50), Old Gold (52), Old Silver (53),<br/>Polished Brass (55), Polished Nickel (56), Brushed<br/>Nickel (57), Satin Nickel (60), Antique Lacquered<br/>Copper (67), Antique Lacquered Brass (68), Weathered<br/>Brass (70), Lacquered Polished Black Nickel (71) and<br/>Lacquered Polished Copper (80).</li> <li>Please See Cleaning Instructions:<br/><u>http://herbeau.com/CleaningAll.pdf</u> For Finish Care and<br/>Maintenance Information.</li> </ul> | Part# 01 04 05 06 07 08 | Description<br>Low Flow Restrictor<br><sup>1</sup> / <sub>2</sub> " Brass Adapter-Ecobrass<br>Flat Rubber Washer<br>Monarque Escutcheon<br>Body Spray Kit<br>Rubber O-Ring |
| <ul> <li><u>Please follow example when ordering parts for 'Monarque' Body Spray</u></li> <li>To order part#06– Monarque Escutcheon         <ul> <li><u>990420xx</u></li> </ul> </li> <li>Please substitute finish number needed in place of <u>XX</u></li> </ul>                                                                                                                                                                                                                                                                                                                                                                                                                                                                                                   |                         | HERBEAU<br>L'Art du Sanitaire depuis 1857                                                                                                                                  |