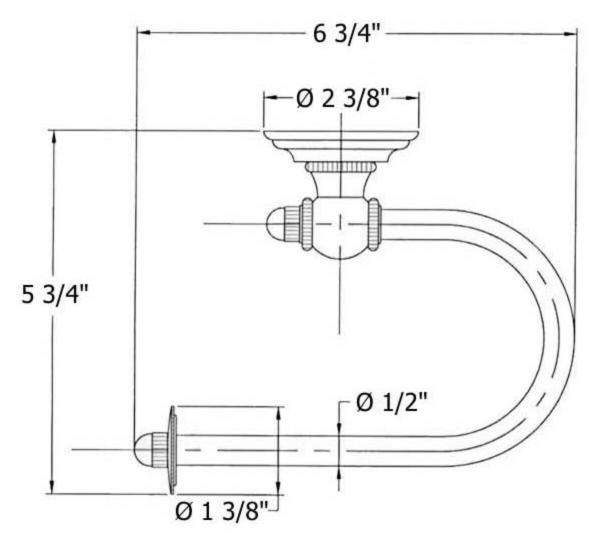

## 3120 - 'Royale' Tissue Holder

Copyright©2017 Herbeau Creations. All rights reserved. All product and specifications are subject to change without notice. Herbeau Creations is not responsible for typographical and/or dimensional errors. Typographical errors are subject to correction.