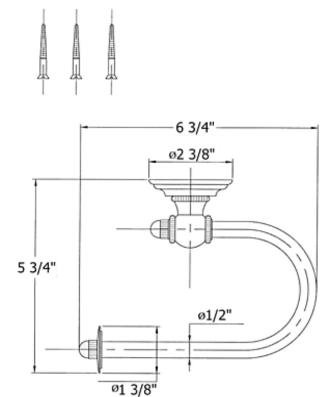

## 3120 - 'Royale' Tissue Holder

Copyright©2017 Herbeau Creations. All rights reserved. All product and specifications are subject to change without notice. Herbeau Creations is not responsible for typographical and/or dimensional errors. Typographical errors are subject to correction.