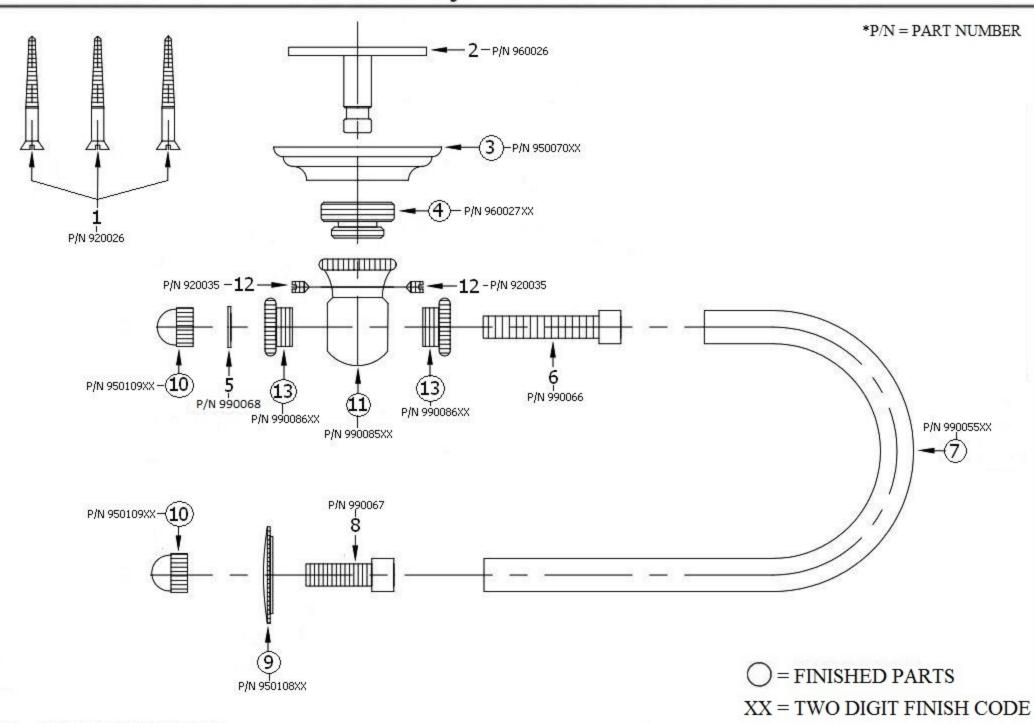

## 3120 – 'Royale' Tissue Holder

|                                                                         | Part# | Description               |
|-------------------------------------------------------------------------|-------|---------------------------|
| Technical Information                                                   | 01    | Mounting Screw Kit        |
|                                                                         | 02    | Mounting Plate            |
| <ul> <li>Available finishes are French Weathered Brass (47),</li> </ul> | 03    | Escutcheon                |
| Polished Chrome (48), SoliBrass (49), Lacquered Matte                   | 04    | Connection For Escutcheon |
| Black Nickel (50), Old Gold (52), Old Silver (53),                      | 05    | Plastic Washer            |
| Polished Brass (55), Polished Nickel (56), Brushed                      | 06    | Long Threaded Stem        |
| Nickel (57), Satin Nickel (60), Antique Lacquered                       | 07    | Finished Paper Holder     |
| Copper (67), Antique Lacquered Brass (68), Weathered                    | 08    | Short Threaded Stem       |
| Brass (70), Lacquered Polished Black Nickel (71) and                    | 09    | Sleeve                    |
| Lacquered Polished Copper (80).                                         | 10    | End Cap                   |
| <ul> <li>Please See Cleaning Instructions:</li> </ul>                   | 11    | Body                      |
| http://herbeau.com/CleaningAll.pdf For Finish Care and                  | 12    | Set Screw                 |
| Maintenance Information.                                                | 13    | Body Finial               |

Please follow example when ordering parts for 'Royale' Tissue Holder

• To order part#03 – Escutcheon

## o <u>950070xx</u>

• Please substitute finish number needed in place of  $\underline{XX}$ 