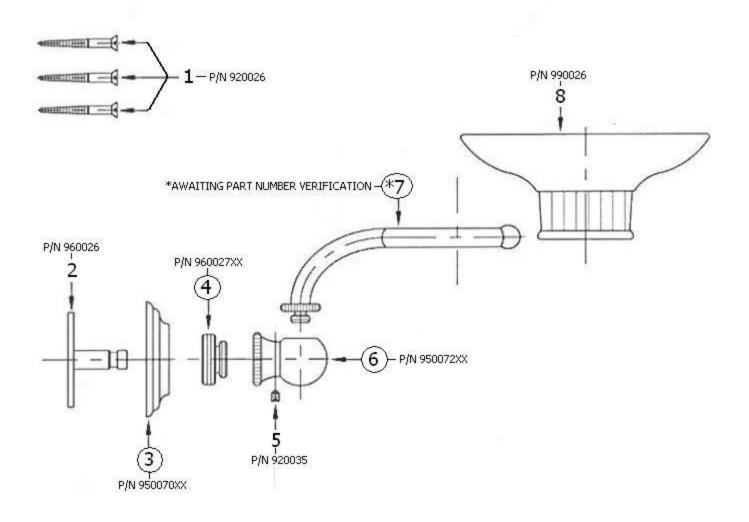

### 3111 – 'Royale' Soap Holder

|                                                                               | Part# | Description                    |
|-------------------------------------------------------------------------------|-------|--------------------------------|
| Technical Information                                                         | 01    | Mounting Screw Kit             |
|                                                                               | 02    | Mounting Plate                 |
| <ul> <li>Includes ceramic dish - available in white only.</li> </ul>          | 03    | Escutcheon                     |
| • Available finishes are French Weathered Brass (47),                         | 04    | Connection For Escutcheon      |
| Polished Chrome (48), SoliBrass (49), Lacquered Matte                         | 05    | Set Screw                      |
| Black Nickel ( <b>50</b> ), Old Gold ( <b>52</b> ), Old Silver ( <b>53</b> ), | 06    | Ball Joint                     |
| Polished Brass (55), Polished Nickel (56), Brushed                            | *07   | *Finished Holder-Awaiting Part |
| Nickel (57), Satin Nickel (60), Antique Lacquered                             |       | Number Verification            |
| Copper (67), Antique Lacquered Brass (68), Weathered                          | 08    | White Ceramic Dish Only        |
| Brass (70), Lacquered Polished Black Nickel (71) and                          |       |                                |
| Lacquered Polished Copper (80).                                               |       |                                |
| <ul> <li>Please See Cleaning Instructions:</li> </ul>                         |       |                                |
| http://herbeau.com/CleaningAll.pdf For Finish Care and                        |       |                                |
| Maintenance Information.                                                      |       |                                |

#### Please follow example when ordering parts for 'Royale' Soap Holder

• To order part#03 – Escutcheon

### o <u>950070xx</u>

• Please substitute finish number needed in place of  $\underline{XX}$ 

# 3111 - 'Royale' Soap Holder

\*P/N = PART NUMBER

= FINISHED PARTS XX = TWO DIGIT FINISH CODE

Copyright©2017 Herbeau Creations. All rights reserved. All product and specifications are subject to change without notice. Herbeau Creations is not responsible for typographical and/or dimensional errors. Typographical errors are subject to correction.