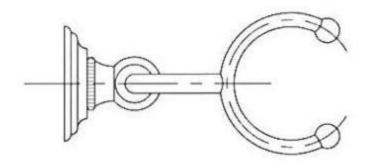

### 3111 – 'Royale' Soap Holder

|                                                                               | Part# | Description                    |
|-------------------------------------------------------------------------------|-------|--------------------------------|
| Technical Information                                                         | 01    | Mounting Screw Kit             |
|                                                                               | 02    | Mounting Plate                 |
| <ul> <li>Includes ceramic dish - available in white only.</li> </ul>          | 03    | Escutcheon                     |
| • Available finishes are French Weathered Brass (47),                         | 04    | Connection For Escutcheon      |
| Polished Chrome (48), SoliBrass (49), Lacquered Matte                         | 05    | Set Screw                      |
| Black Nickel ( <b>50</b> ), Old Gold ( <b>52</b> ), Old Silver ( <b>53</b> ), | 06    | Ball Joint                     |
| Polished Brass (55), Polished Nickel (56), Brushed                            | *07   | *Finished Holder-Awaiting Part |
| Nickel (57), Satin Nickel (60), Antique Lacquered                             |       | Number Verification            |
| Copper (67), Antique Lacquered Brass (68), Weathered                          | 08    | White Ceramic Dish Only        |
| Brass (70), Lacquered Polished Black Nickel (71) and                          |       |                                |
| Lacquered Polished Copper (80).                                               |       |                                |
| <ul> <li>Please See Cleaning Instructions:</li> </ul>                         |       |                                |
| http://herbeau.com/CleaningAll.pdf For Finish Care and                        |       |                                |
| Maintenance Information.                                                      |       |                                |

#### Please follow example when ordering parts for 'Royale' Soap Holder

• To order part#03 – Escutcheon

### o <u>950070xx</u>

• Please substitute finish number needed in place of  $\underline{XX}$ 