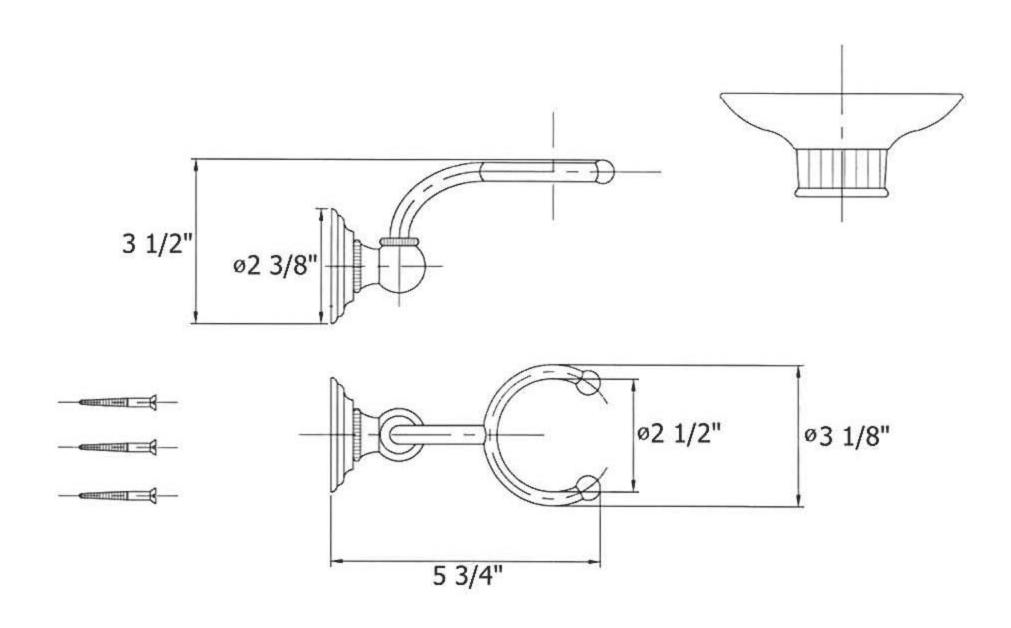

### 3111 – 'Royale' Soap Holder

|                                                                               | Part# | Description                    |
|-------------------------------------------------------------------------------|-------|--------------------------------|
| Technical Information                                                         | 01    | Mounting Screw Kit             |
|                                                                               | 02    | Mounting Plate                 |
| <ul> <li>Includes ceramic dish - available in white only.</li> </ul>          | 03    | Escutcheon                     |
| • Available finishes are French Weathered Brass (47),                         | 04    | Connection For Escutcheon      |
| Polished Chrome (48), SoliBrass (49), Lacquered Matte                         | 05    | Set Screw                      |
| Black Nickel ( <b>50</b> ), Old Gold ( <b>52</b> ), Old Silver ( <b>53</b> ), | 06    | Ball Joint                     |
| Polished Brass (55), Polished Nickel (56), Brushed                            | *07   | *Finished Holder-Awaiting Part |
| Nickel (57), Satin Nickel (60), Antique Lacquered                             |       | Number Verification            |
| Copper (67), Antique Lacquered Brass (68), Weathered                          | 08    | White Ceramic Dish Only        |
| Brass (70), Lacquered Polished Black Nickel (71) and                          |       |                                |
| Lacquered Polished Copper (80).                                               |       |                                |
| <ul> <li>Please See Cleaning Instructions:</li> </ul>                         |       |                                |
| http://herbeau.com/CleaningAll.pdf For Finish Care and                        |       |                                |
| Maintenance Information.                                                      |       |                                |

# 3111 - 'Royale' Soap Holder

\*P/N = PART NUMBER

= FINISHED PARTS XX = TWO DIGIT FINISH CODE

Copyright©2017 Herbeau Creations. All rights reserved. All product and specifications are subject to change without notice. Herbeau Creations is not responsible for typographical and/or dimensional errors. Typographical errors are subject to correction.