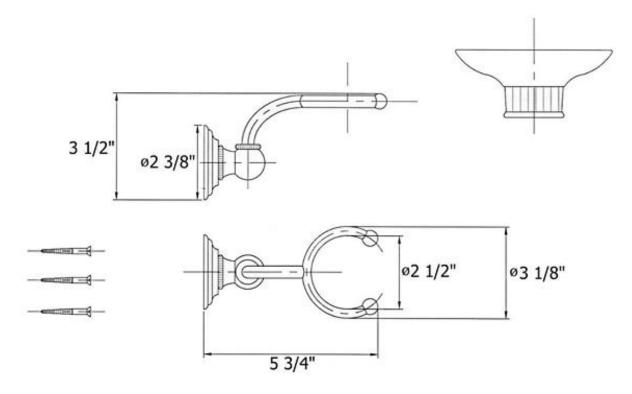

### 3111 – 'Royale' Soap Holder

|                                                                               | Part# | Description                    |
|-------------------------------------------------------------------------------|-------|--------------------------------|
| Technical Information                                                         | 01    | Mounting Screw Kit             |
|                                                                               | 02    | Mounting Plate                 |
| <ul> <li>Includes ceramic dish - available in white only.</li> </ul>          | 03    | Escutcheon                     |
| • Available finishes are French Weathered Brass (47),                         | 04    | Connection For Escutcheon      |
| Polished Chrome (48), SoliBrass (49), Lacquered Matte                         | 05    | Set Screw                      |
| Black Nickel ( <b>50</b> ), Old Gold ( <b>52</b> ), Old Silver ( <b>53</b> ), | 06    | Ball Joint                     |
| Polished Brass (55), Polished Nickel (56), Brushed                            | *07   | *Finished Holder-Awaiting Part |
| Nickel (57), Satin Nickel (60), Antique Lacquered                             |       | Number Verification            |
| Copper (67), Antique Lacquered Brass (68), Weathered                          | 08    | White Ceramic Dish Only        |
| Brass (70), Lacquered Polished Black Nickel (71) and                          |       |                                |
| Lacquered Polished Copper (80).                                               |       |                                |
| <ul> <li>Please See Cleaning Instructions:</li> </ul>                         |       |                                |
| http://herbeau.com/CleaningAll.pdf For Finish Care and                        |       |                                |
| Maintenance Information.                                                      |       |                                |

## 3111 - 'Royale' Soap Holder

Copyright©2017 Herbeau Creations. All rights reserved. All product and specifications are subject to change without notice. Herbeau Creations is not responsible for typographical and/or dimensional errors. Typographical errors are subject to correction.