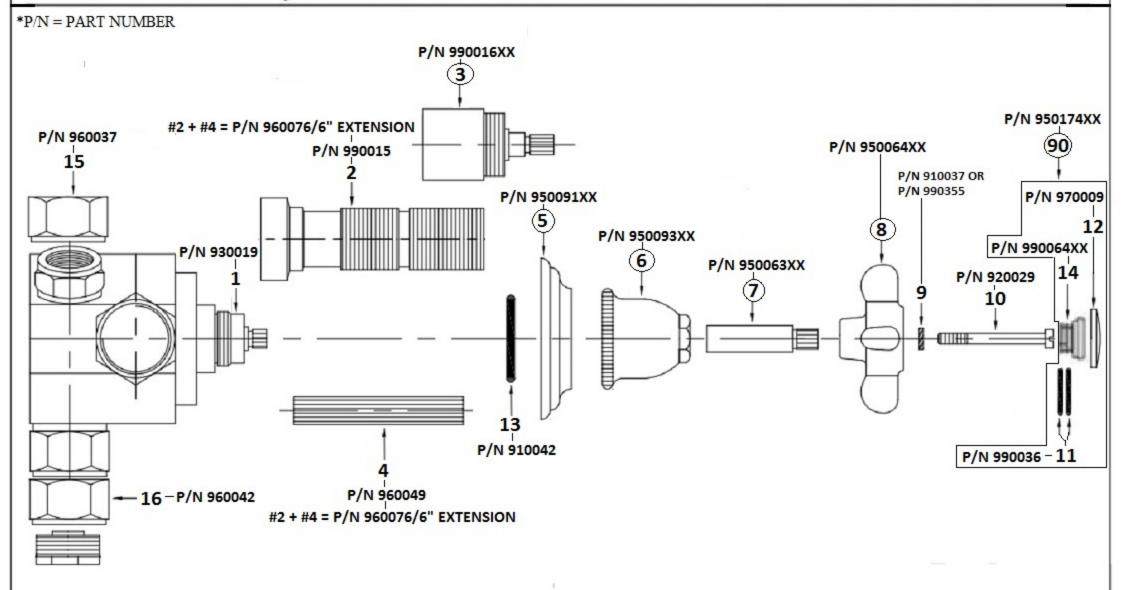

# 3063 - 'Royale' Wall Mounted Four Port Diverter Valve

= FINISHED PARTS XX = TWO DIGIT FINISH CODE

Copyright©2017 Herbeau Creations. All rights reserved. All product and specifications are subject to change without notice. Herbeau Creations is not responsible for typographical and/or dimensional errors. Typographical errors are subject to correction.

## 3063 – 'Royale' Wall Mounted Four Port Diverter Valve

|                                                                               | Part# | Description                           |
|-------------------------------------------------------------------------------|-------|---------------------------------------|
| Technical Information                                                         | 01    | Diverter Cartridge                    |
|                                                                               | 02    | Brass Extension                       |
| • Two <sup>3</sup> / <sub>4</sub> " female inlets.                            | 03    | Inner Trim Housing                    |
| • One ¾" female outlet.                                                       | 04    | Brass Hexagon Tube                    |
| • One ½" female outlet.                                                       | 02+04 | 6" Extension Kit                      |
| <ul> <li>Switches between two peripherals.</li> </ul>                         | 05    | Wall Escutcheon                       |
| • Available finishes are French Weathered Brass (47),                         | 06    | Bell Escutcheon                       |
| Polished Chrome (48), SoliBrass (49), Lacquered Matte                         | 07    | Handle Stem                           |
| Black Nickel ( <b>50</b> ), Old Gold ( <b>52</b> ), Old Silver ( <b>53</b> ), | 08    | Cross Handle                          |
| Polished Brass (55), Polished Nickel (56), Brushed                            | 09    | Washer                                |
| Nickel (57), Satin Nickel (60), Antique Lacquered                             | 10    | Handle Screw                          |
| Copper (67), Antique Lacquered Brass (68), Weathered                          | 11    | Rubber O-Ring                         |
| Brass (70), Lacquered Polished Black Nickel (71) and                          | 12    | Black Logo Ceramic Insert             |
| Lacquered Polished Copper (80).                                               | 13    | Rubber O-Ring                         |
| Please See Cleaning Instructions:                                             | 14    | Finished Insert Holder                |
| http://herbeau.com/CleaningAll.pdf For Finish Care and                        | 15    | ½" Brass Adapter - Ecobrass           |
| Maintenance Information.                                                      | 16    | <sup>3</sup> / <sub>4</sub> " Adapter |
|                                                                               | 90    | Royale Finished Ceramic Insert        |
|                                                                               |       | Black Logo                            |

#### Please follow example when ordering parts for 'Royale' Four-Port Diverter

• To order part#06 – Bell Escutcheon

#### 。 <u>950093**xx**</u>

• Please substitute finish number needed in place of XX