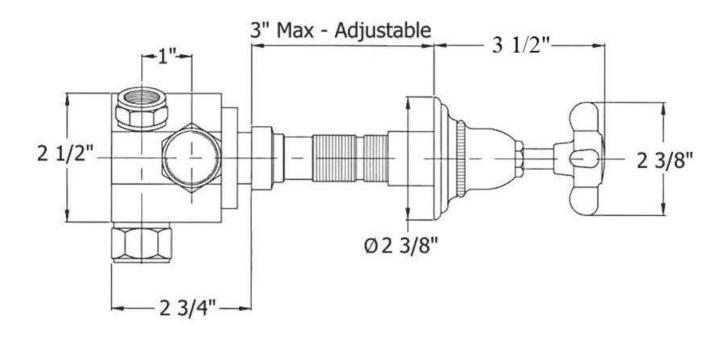

### 3063 - 'Royale' Wall Mounted Four Port Diverter Valve

## 3063 – 'Royale' Wall Mounted Four Port Diverter Valve

|                                                                               | Part# | Description                           |
|-------------------------------------------------------------------------------|-------|---------------------------------------|
| Technical Information                                                         | 01    | Diverter Cartridge                    |
|                                                                               | 02    | Brass Extension                       |
| • Two <sup>3</sup> / <sub>4</sub> " female inlets.                            | 03    | Inner Trim Housing                    |
| • One ¾" female outlet.                                                       | 04    | Brass Hexagon Tube                    |
| • One ½" female outlet.                                                       | 02+04 | 6" Extension Kit                      |
| <ul> <li>Switches between two peripherals.</li> </ul>                         | 05    | Wall Escutcheon                       |
| • Available finishes are French Weathered Brass (47),                         | 06    | Bell Escutcheon                       |
| Polished Chrome (48), SoliBrass (49), Lacquered Matte                         | 07    | Handle Stem                           |
| Black Nickel ( <b>50</b> ), Old Gold ( <b>52</b> ), Old Silver ( <b>53</b> ), | 08    | Cross Handle                          |
| Polished Brass (55), Polished Nickel (56), Brushed                            | 09    | Washer                                |
| Nickel (57), Satin Nickel (60), Antique Lacquered                             | 10    | Handle Screw                          |
| Copper (67), Antique Lacquered Brass (68), Weathered                          | 11    | Rubber O-Ring                         |
| Brass (70), Lacquered Polished Black Nickel (71) and                          | 12    | Black Logo Ceramic Insert             |
| Lacquered Polished Copper (80).                                               | 13    | Rubber O-Ring                         |
| Please See Cleaning Instructions:                                             | 14    | Finished Insert Holder                |
| http://herbeau.com/CleaningAll.pdf For Finish Care and                        | 15    | ½" Brass Adapter - Ecobrass           |
| Maintenance Information.                                                      | 16    | <sup>3</sup> / <sub>4</sub> " Adapter |
|                                                                               | 90    | Royale Finished Ceramic Insert        |
|                                                                               |       | Black Logo                            |