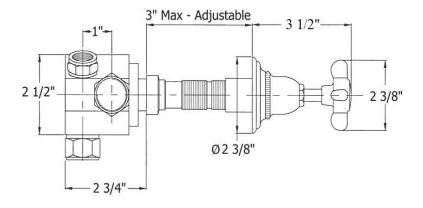

### 3063 - 'Royale' Wall Mounted Four Port Diverter Valve

## 3063 – 'Royale' Wall Mounted Four Port Diverter Valve

|                                                                               | Part# | Description                           |
|-------------------------------------------------------------------------------|-------|---------------------------------------|
| Technical Information                                                         | 01    | Diverter Cartridge                    |
|                                                                               | 02    | Brass Extension                       |
| • Two <sup>3</sup> / <sub>4</sub> " female inlets.                            | 03    | Inner Trim Housing                    |
| • One ¾" female outlet.                                                       | 04    | Brass Hexagon Tube                    |
| • One ½" female outlet.                                                       | 02+04 | 6" Extension Kit                      |
| <ul> <li>Switches between two peripherals.</li> </ul>                         | 05    | Wall Escutcheon                       |
| • Available finishes are French Weathered Brass (47),                         | 06    | Bell Escutcheon                       |
| Polished Chrome (48), SoliBrass (49), Lacquered Matte                         | 07    | Handle Stem                           |
| Black Nickel ( <b>50</b> ), Old Gold ( <b>52</b> ), Old Silver ( <b>53</b> ), | 08    | Cross Handle                          |
| Polished Brass (55), Polished Nickel (56), Brushed                            | 09    | Washer                                |
| Nickel (57), Satin Nickel (60), Antique Lacquered                             | 10    | Handle Screw                          |
| Copper (67), Antique Lacquered Brass (68), Weathered                          | 11    | Rubber O-Ring                         |
| Brass (70), Lacquered Polished Black Nickel (71) and                          | 12    | Black Logo Ceramic Insert             |
| Lacquered Polished Copper (80).                                               | 13    | Rubber O-Ring                         |
| Please See Cleaning Instructions:                                             | 14    | Finished Insert Holder                |
| http://herbeau.com/CleaningAll.pdf For Finish Care and                        | 15    | ½" Brass Adapter - Ecobrass           |
| Maintenance Information.                                                      | 16    | <sup>3</sup> / <sub>4</sub> " Adapter |
|                                                                               | 90    | Royale Finished Ceramic Insert        |
|                                                                               |       | Black Logo                            |